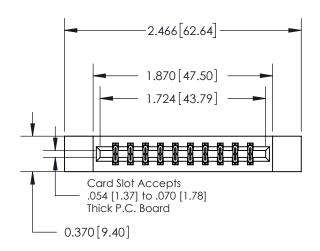

ACAD REFERENCE NO. 837 ENG MASTER J.LEE DATE: OCT. 06/09 DATE: SHEET 1 OF 2 NTS **ISSUE** 

ISSUE NUMBER

ORIGINAL

1

THIS IS A C.A.D. GENERATED DRAWING DO NOT MAKE MANUAL REVISIONS TO MASTER.

| Part Number: 837-0 |
|--------------------|
|                    |

DRAWN: CHECKED: SCALE: DRAWING NUMBER 837 Assembly

SECTION A-A

See Accompanying Page for: **Contact Bend Details** 

ISSUE NUMBER

ORIGINAL

1

| 837/887 Series High Temp Co          | ACAD REFERENCE NO.                                                                                                                 | 837 ENG MASTER |          |               |
|--------------------------------------|------------------------------------------------------------------------------------------------------------------------------------|----------------|----------|---------------|
| Contact Bend Detail                  | DRAWN: J.LEE                                                                                                                       | DATE: OC       | T. 06/09 |               |
| Corridor bend Defail                 | CHECKED:                                                                                                                           | DATE:          |          |               |
| EDAC INC                             | THESE DRAWINGS AND SPECIFICATIONS ARE THE PROPERTY OF EDAC INC.,AND SHALL NOT BE REPRODUCED,OR COPIED OR USED AS THE BASIS FOR THE | SCALE: NTS     | SHEET    | 2 <b>OF</b> 2 |
| TORONTO, ONTARIO CANADA              |                                                                                                                                    | DRAWING NUMBER | •        | ISSUE         |
| YOUR CONNECTION TO QUALITY & SERVICE | MANUFACTURE OR SALE OF APPARATUS WITHOUT WRITTEN PERMISSION.                                                                       | 837 Assembly   |          | 1             |