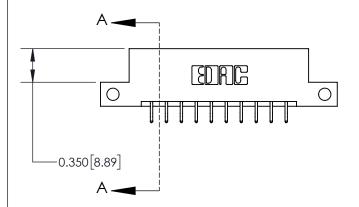

**Mounting Option** 

12-.128 (3.25) Dia. Side Mounting Holes

DRAWN: CHECKED: SCALE: DRAWING NUMBER 837 Assembly

SECTION A-A

See Accompanying Page for: **Contact Bend Details** 

ISSUE NUMBER

ORIGINAL

1

| 837/887 Series High Temp Co          | ACAD REFERENCE NO.                                                                                                                 | 837 ENG MASTER |          |               |
|--------------------------------------|------------------------------------------------------------------------------------------------------------------------------------|----------------|----------|---------------|
| Contact Bend Detail                  | DRAWN: J.LEE                                                                                                                       | DATE: OC       | T. 06/09 |               |
| Corridor bend Defail                 | CHECKED:                                                                                                                           | DATE:          |          |               |
| EDAC INC                             | THESE DRAWINGS AND SPECIFICATIONS ARE THE PROPERTY OF EDAC INC.,AND SHALL NOT BE REPRODUCED,OR COPIED OR USED AS THE BASIS FOR THE | SCALE: NTS     | SHEET    | 2 <b>OF</b> 2 |
| TORONTO, ONTARIO CANADA              |                                                                                                                                    | DRAWING NUMBER | •        | ISSUE         |
| YOUR CONNECTION TO QUALITY & SERVICE | MANUFACTURE OR SALE OF APPARATUS WITHOUT WRITTEN PERMISSION.                                                                       | 837 Assembly   |          | 1             |