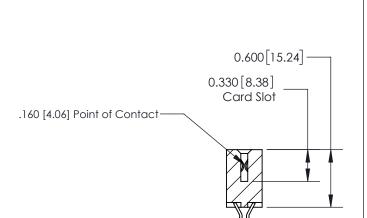

## **Contact Detail**

556-Extender Board Bend (Code 520 Contacts)

.156 [3.96] Contact Spacing x .200 [5.08] Row Spacing

837/887 Series High Temp Card Edge Connector 020-556-212

YOUR CONNECTION TO QUALITY & SERVICE

DRAWN: CHECKED: SCALE: DRAWING NUMBER 837 Assembly

SECTION A-A

See Accompanying Page for: **Contact Bend Details** 

ISSUE NUMBER

ORIGINAL

1

| 837/887 Series High Temp Co          | ACAD REFERENCE NO.                                                                                                                 | 837 ENG MASTER |          |               |
|--------------------------------------|------------------------------------------------------------------------------------------------------------------------------------|----------------|----------|---------------|
| Contact Bend Detail                  | DRAWN: J.LEE                                                                                                                       | DATE: OC       | T. 06/09 |               |
| Corridor bend Defail                 | CHECKED:                                                                                                                           | DATE:          |          |               |
| EDAC INC                             | THESE DRAWINGS AND SPECIFICATIONS ARE THE PROPERTY OF EDAC INC.,AND SHALL NOT BE REPRODUCED,OR COPIED OR USED AS THE BASIS FOR THE | SCALE: NTS     | SHEET    | 2 <b>OF</b> 2 |
| TORONTO, ONTARIO CANADA              |                                                                                                                                    | DRAWING NUMBER | •        | ISSUE         |
| YOUR CONNECTION TO QUALITY & SERVICE | MANUFACTURE OR SALE OF APPARATUS WITHOUT WRITTEN PERMISSION.                                                                       | 837 Assembly   |          | 1             |