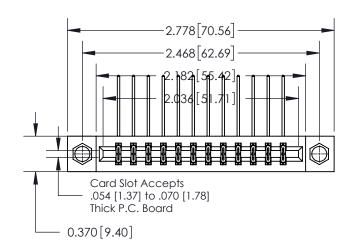

837/887 Series High Temp Card Edge Connector Part Number: 837-024-558-207

YOUR CONNECTION TO QUALITY & SERVICE

**EDAC INC** TORONTO, ONTARIO CANADA

THESE DRAWINGS AND SPECIFICATIONS ARE THE PROPERTY OF EDAC INC.,AND SHALL NOT BE REPRODUCED, OR COPIED OR USED AS THE BASIS FOR THE MANUFACTURE OR SALE OF APPARATUS WITHOUT WRITTEN PERMISSION.