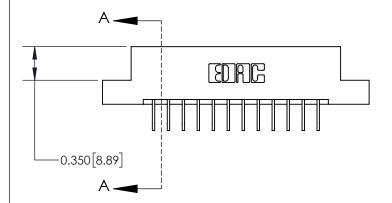

837/887 Series High Temp Card Edge Connector Part Number: 837-024-558-207

YOUR CONNECTION TO QUALITY & SERVICE

**EDAC INC** TORONTO, ONTARIO CANADA

THESE DRAWINGS AND SPECIFICATIONS ARE THE PROPERTY OF EDAC INC.,AND SHALL NOT BE REPRODUCED, OR COPIED OR USED AS THE BASIS FOR THE MANUFACTURE OR SALE OF APPARATUS WITHOUT WRITTEN PERMISSION.