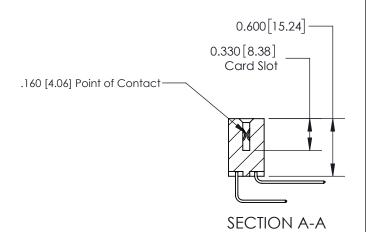

## **Contact Detail**

558-90 Degree Bend (Code 541 Contacts)

.156 [3.96] Contact Spacing x .200 [5.08] Row Spacing

THIS IS A C.A.D. GENERATED DRAWING DO NOT MAKE MANUAL REVISIONS TO MASTER.

ISSUE NUMBER

ORIGINAL