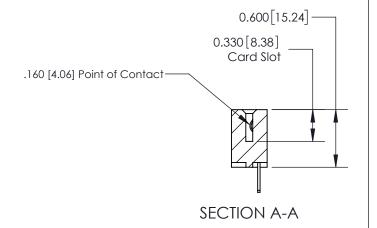

**Mounting Option** 08-#4-40 Unified Threaded Inserts **Contact Detail** 500-Wire Hole .050x.025(1.27x0.64) - Tail LG=.260(6.60) .156 [3.96] Contact Spacing x .200 [5.08] Row Spacing -4.806 [122.07] -4.496[114.20]-4.210[106.93] -4.064 [103.23] -Card Slot Accepts - .054 [1.37] to .070 [1.78] Thick P.C. Board 0.370 [9.40] -0.350[8.89]