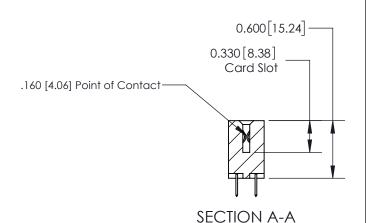

## **Contact Detail**

520-P.C. Tail .030x.018(0.76x0.46) - Tail LG=.175(4.45) .156 [3.96] Contact Spacing x .200 [5.08] Row Spacing

> -3.246 [82.45] --2.936[74.57]-2.650[67.31] -2.504 [63.60] Card Slot Accepts .054 [1.37] to .070 [1.78] Thick P.C. Board 0.370 [9.40]

THIS IS A C.A.D. GENERATED DRAWING DO NOT MAKE MANUAL REVISIONS TO MASTER.

ISSUE NUMBER ORIGINAL

837/887 Series High Temp Card Edge Connector Part Number: 837-030-520-204

YOUR CONNECTION TO QUALITY & SERVICE