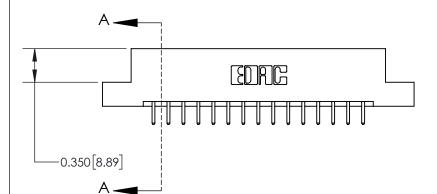

**Mounting Option** 

04-.156 (3.96) Dia. Mounting Holes

## **Contact Detail**

520-P.C. Tail .030x.018(0.76x0.46) - Tail LG=.175(4.45) .156 [3.96] Contact Spacing x .200 [5.08] Row Spacing

> -3.246 [82.45] --2.936[74.57]-2.650[67.31] -2.504 [63.60] Card Slot Accepts .054 [1.37] to .070 [1.78] Thick P.C. Board 0.370 [9.40]

THIS IS A C.A.D. GENERATED DRAWING DO NOT MAKE MANUAL REVISIONS TO MASTER.

ISSUE NUMBER ORIGINAL

837/887 Series High Temp Card Edge Connector Part Number: 837-030-520-204

YOUR CONNECTION TO QUALITY & SERVICE