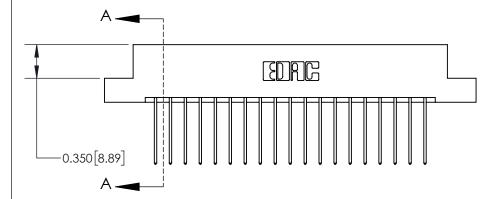

**Mounting Option** 

04-.156 (3.96) Dia. Mounting Holes

ISSUE NUMBER ORIGINAL

**See Accompanying Page for:** 

**Contact Bend Details** 

837/887 Series High Temp Card Edge Connector Part Number: 837-038-542-204

YOUR CONNECTION TO QUALITY & SERVICE

**EDAC INC** TORONTO, ONTARIO CANADA