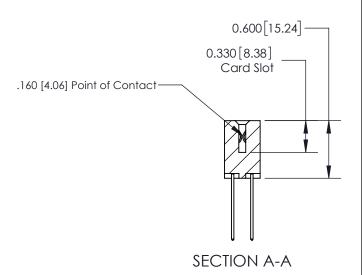

## **Contact Detail**

542-Wire Wrap .025 Sq.(0.64 Sq.) - Tail LG=.645(16.38)

.156 [3.96] Contact Spacing x .200 [5.08] Row Spacing

THIS IS A C.A.D. GENERATED DRAWING DO NOT MAKE MANUAL REVISIONS TO MASTER.

ISSUE NUMBER

ORIGINAL

1

| 837/887 Series High Temp Card Edge Connector<br>Contact Bend Detail |                                                                                                                                    | ACAD REFERENCE NO. | 837 ENG MASTER   |               |
|---------------------------------------------------------------------|------------------------------------------------------------------------------------------------------------------------------------|--------------------|------------------|---------------|
|                                                                     |                                                                                                                                    | DRAWN: J.LEE       | DATE: OCT. 06/09 |               |
|                                                                     |                                                                                                                                    | CHECKED:           | DATE:            |               |
| EDAC INC                                                            | THESE DRAWINGS AND SPECIFICATIONS ARE THE PROPERTY OF EDAC INC.,AND SHALL NOT BE REPRODUCED,OR COPIED OR USED AS THE BASIS FOR THE | SCALE: NTS         | SHEET            | 2 <b>OF</b> 2 |
| TORONTO, ONTARIO CANADA                                             |                                                                                                                                    | DRAWING NUMBER     | •                | ISSUE         |
| YOUR CONNECTION TO QUALITY & SERVICE                                | MANUFACTURE OR SALE OF APPARATUS WITHOUT WRITTEN PERMISSION.                                                                       | 837 Assembly       |                  | 1             |