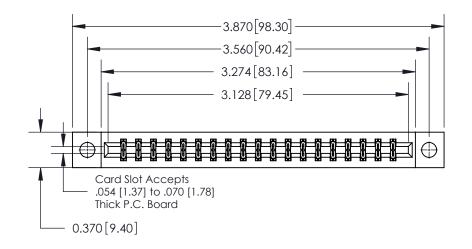

**Mounting Option** 

04-.156 (3.96) Dia. Mounting Holes

ISSUE NUMBER ORIGINAL

**See Accompanying Page for:** 

**Contact Bend Details** 

837/887 Series High Temp Card Edge Connector Part Number: 837-038-542-204

YOUR CONNECTION TO QUALITY & SERVICE

**EDAC INC** TORONTO, ONTARIO CANADA