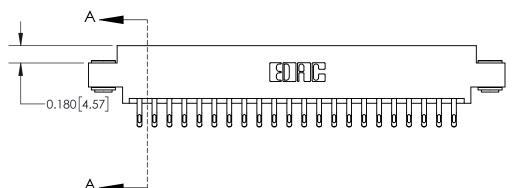

ORIGINAL

**See Accompanying Page for:** 

**Contact Bend Details** 

837/887 Series High Temp Card Edge Connector Part Number: 837-044-555-803

|  | EDAC INC         |  |  |
|--|------------------|--|--|
|  | TORONTO, ONTARIO |  |  |
|  | CANADA           |  |  |
|  |                  |  |  |