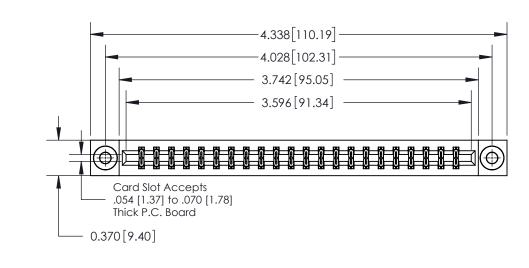

ORIGINAL

**See Accompanying Page for:** 

**Contact Bend Details** 

837/887 Series High Temp Card Edge Connector Part Number: 837-044-555-803

|  | EDAC INC         |  |  |
|--|------------------|--|--|
|  | TORONTO, ONTARIO |  |  |
|  | CANADA           |  |  |
|  |                  |  |  |