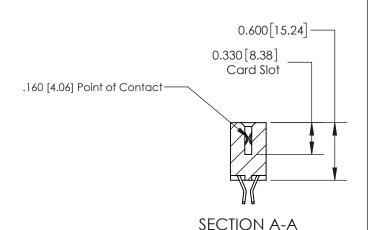

## **Contact Detail**

555-Extender Board Bend (Code 500 Contacts)

.156 [3.96] Contact Spacing x .200 [5.08] Row Spacing

THIS IS A C.A.D. GENERATED DRAWING DO NOT MAKE MANUAL REVISIONS TO MASTER.

ISSUE NUMBER

ISSUE NUMBER

ORIGINAL

1

| 837/887 Series High Temp Card Edge Connector<br>Contact Bend Detail |                                                                                                                                    | ACAD REFERENCE NO. | 837 ENG MASTER   |               |
|---------------------------------------------------------------------|------------------------------------------------------------------------------------------------------------------------------------|--------------------|------------------|---------------|
|                                                                     |                                                                                                                                    | DRAWN: J.LEE       | DATE: OCT. 06/09 |               |
|                                                                     |                                                                                                                                    | CHECKED:           | DATE:            |               |
| EDAC INC                                                            | THESE DRAWINGS AND SPECIFICATIONS ARE THE PROPERTY OF EDAC INC.,AND SHALL NOT BE REPRODUCED,OR COPIED OR USED AS THE BASIS FOR THE | SCALE: NTS         | SHEET            | 2 <b>OF</b> 2 |
| TORONTO, ONTARIO CANADA                                             |                                                                                                                                    | DRAWING NUMBER     |                  | ISSUE         |
| YOUR CONNECTION TO QUALITY & SERVICE                                | MANUFACTURE OR SALE OF APPARATUS WITHOUT WRITTEN PERMISSION.                                                                       | 837 Assembly       |                  | 1             |