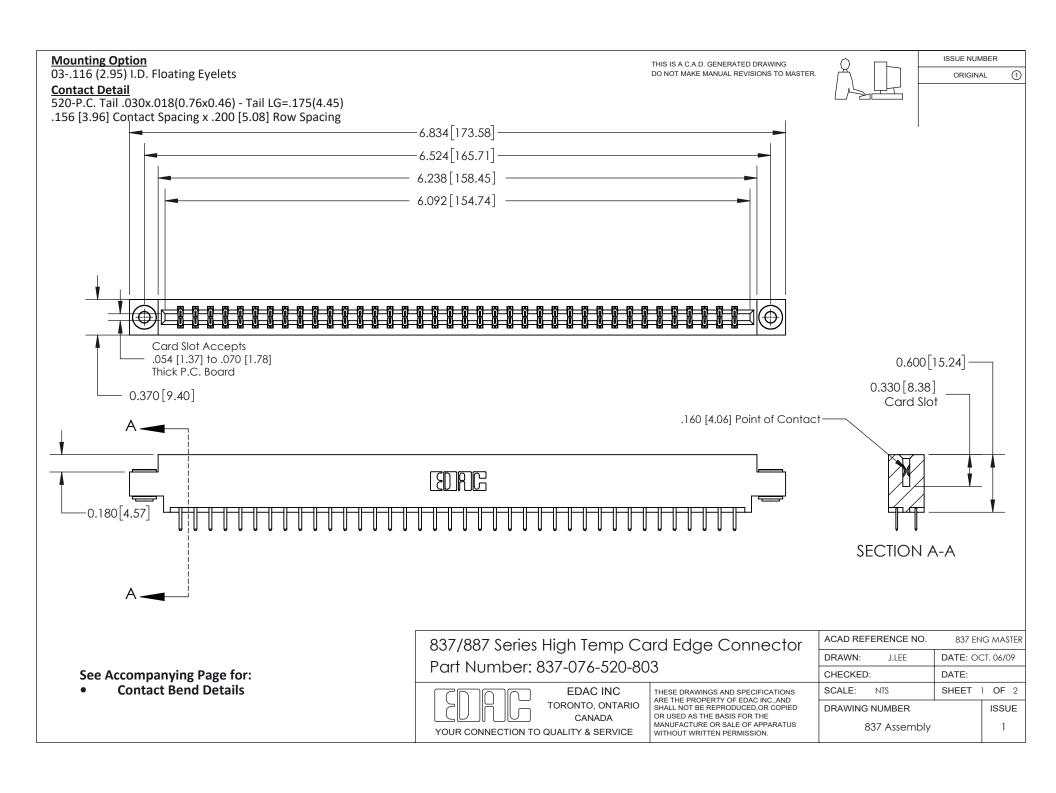

ISSUE NUMBER

ORIGINAL

1

| 837/887 Series High Temp Card Edge Connector<br>Contact Bend Detail |                                                                                                                                                                                                   | ACAD REFERENCE NO. 837 EN |                  | 3 MASTER      |
|---------------------------------------------------------------------|---------------------------------------------------------------------------------------------------------------------------------------------------------------------------------------------------|---------------------------|------------------|---------------|
|                                                                     |                                                                                                                                                                                                   | DRAWN: J.LEE              | DATE: OCT. 06/09 |               |
|                                                                     |                                                                                                                                                                                                   | CHECKED:                  | DATE:            |               |
| TORONTO, ONTARIO                                                    | THESE DRAWINGS AND SPECIFICATIONS ARE THE PROPERTY OF EDAC INC., AND SHALL NOT BE REPRODUCED, OR COPIED OR USED AS THE BASIS FOR THE MANUFACTURE OR SALE OF APPARATUS WITHOUT WRITTEN PERMISSION. | SCALE: NTS                | SHEET            | 2 <b>OF</b> 2 |
|                                                                     |                                                                                                                                                                                                   | DRAWING NUMBER            | •                | ISSUE         |
| YOUR CONNECTION TO QUALITY & SERVICE                                |                                                                                                                                                                                                   | 837 Assembly              |                  | 1             |