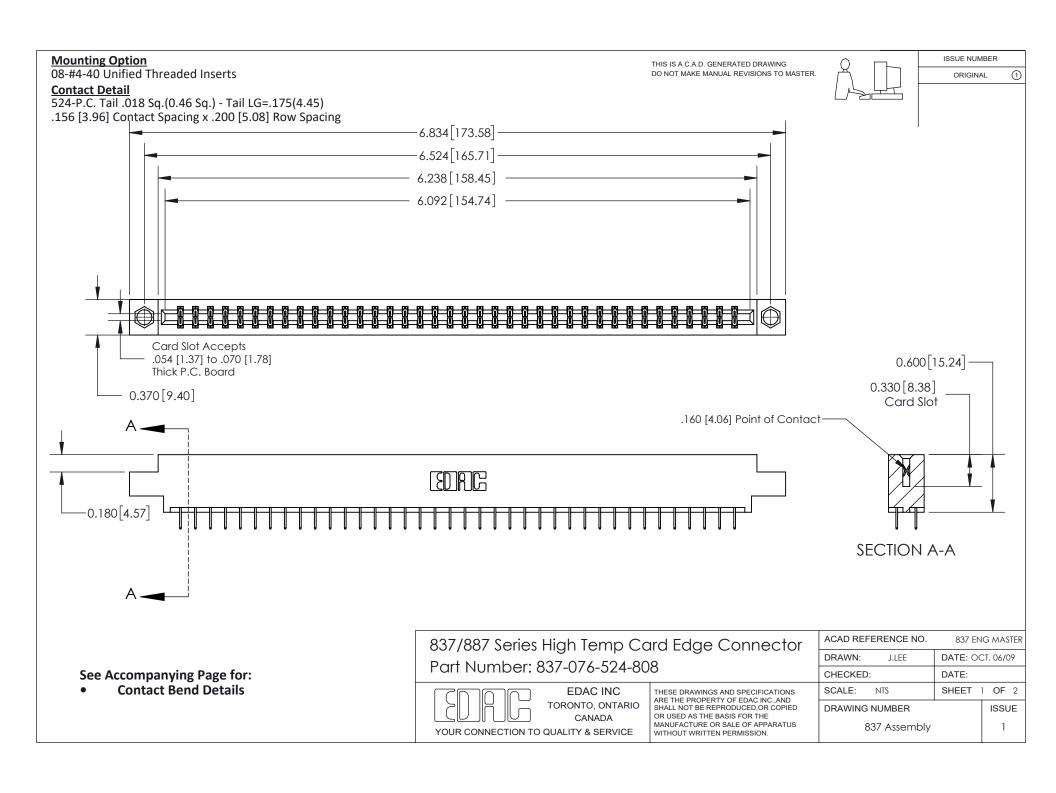

ISSUE NUMBER

ORIGINAL

1

| 837/887 Series High Temp Card Edge Connector<br>Contact Bend Detail |                                                                                                                                                                                                   | ACAD REFERENCE NO. 837 EN |                  | 3 MASTER      |
|---------------------------------------------------------------------|---------------------------------------------------------------------------------------------------------------------------------------------------------------------------------------------------|---------------------------|------------------|---------------|
|                                                                     |                                                                                                                                                                                                   | DRAWN: J.LEE              | DATE: OCT. 06/09 |               |
|                                                                     |                                                                                                                                                                                                   | CHECKED:                  | DATE:            |               |
| TORONTO, ONTARIO                                                    | THESE DRAWINGS AND SPECIFICATIONS ARE THE PROPERTY OF EDAC INC., AND SHALL NOT BE REPRODUCED, OR COPIED OR USED AS THE BASIS FOR THE MANUFACTURE OR SALE OF APPARATUS WITHOUT WRITTEN PERMISSION. | SCALE: NTS                | SHEET            | 2 <b>OF</b> 2 |
|                                                                     |                                                                                                                                                                                                   | DRAWING NUMBER            | •                | ISSUE         |
| YOUR CONNECTION TO QUALITY & SERVICE                                |                                                                                                                                                                                                   | 837 Assembly              |                  | 1             |