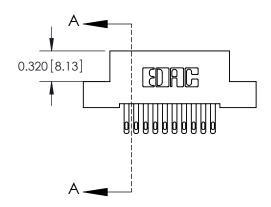

842 ENG MASTER J.LEE DATE: OCT. 06/09 SHEET 1 OF 3 NTS

SECTION A-A

842 Assembly

THIS IS A C.A.D. GENERATED DRAWING DO NOT MAKE MANUAL REVISIONS TO MASTER

ORIGINAL (1)

| 842/892 Series High Temp Card Edge Connector<br>Contact Bend Detail |                                                                                                  | ACAD REFERENCE NO. 842 ENG MASTER |             |                  |        |
|---------------------------------------------------------------------|--------------------------------------------------------------------------------------------------|-----------------------------------|-------------|------------------|--------|
|                                                                     |                                                                                                  | DRAWN:                            | J.LEE       | DATE: OCT. 06/09 |        |
|                                                                     |                                                                                                  | CHECKED:                          |             | DATE:            |        |
| EDAC INC                                                            | THESE DRAWINGS AND SPECIFICATIONS ARE THE PROPERTY OF EDAC INCAND                                | SCALE:                            | NTS         | SHEET :          | 2 OF 3 |
| TORONTO, ONTARIO                                                    | SHALL NOT BE REPRODUCED, OR COPIED OR USED AS THE BASIS FOR THE MANUFACTURE OR SALE OF APPARATUS | DRAWING                           | NUMBER      |                  | ISSUE  |
| YOUR CONNECTION TO QUALITY & SERVICE                                |                                                                                                  | 8                                 | 42 Assembly |                  | 1      |