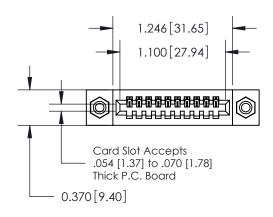

## **Contact Detail**

500-Wire Hole .050x.025(1.27x0.64) - Tail LG=.270(6.86) .100 [2.54] Contact Spacing x .200 [5.08] Row Spacing

## **See Accompanying Pages for:**

- **Contact Bend Details**
- **Mounting Options**

.240 [6.10] Point of Contact-

842/892 Series High Temp Card Edge Connector Part Number: 842-010-500-108

YOUR CONNECTION TO QUALITY & SERVICE