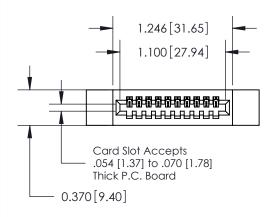

## **See Accompanying Pages for:**

- **Contact Bend Details**
- **Mounting Options**

.240 [6.10] Point of Contact-

YOUR CONNECTION TO QUALITY & SERVICE

842 ENG MASTER J.LEE DATE: OCT. 06/09 SHEET 1 OF 3

SECTION A-A