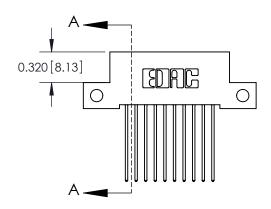

## **Mounting Option**

12-.128 (3.25) Dia. Side Mounting Holes

## **Contact Detail**

541-Wire Wrap .025 Sq.(0.64 Sq.) - Tail LG=.760(19.30) .100 [2.54] Contact Spacing x .200 [5.08] Row Spacing





## **See Accompanying Pages for:**

- **Contact Bend Details**
- **Mounting Options**



.240 [6.10] Point of Contact-



YOUR CONNECTION TO QUALITY & SERVICE

842 ENG MASTER J.LEE DATE: OCT. 06/09 SHEET 1 OF 3

SECTION A-A

842 Assembly

THIS IS A C.A.D. GENERATED DRAWING DO NOT MAKE MANUAL REVISIONS TO MASTER

ORIGINAL (1)



| 842/892 Series High Temp Card Edge Connector<br>Contact Bend Detail |                                                                                                  | ACAD REFERENCE NO. 842 ENG MASTER |             |                  |        |
|---------------------------------------------------------------------|--------------------------------------------------------------------------------------------------|-----------------------------------|-------------