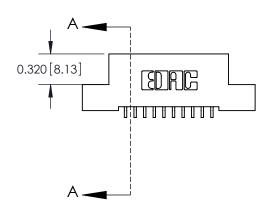

## **Mounting Option**

02-.128 (3.25) Wide Mounting Slots

THIS IS A C.A.D. GENERATED DRAWING
DO NOT MAKE MANUAL REVISIONS TO MASTER

ISSUE NUMBER

ORIGINAL

1

| 842/892 Series High Temp Card Edge Co<br>Mounting Options  | DRAWN: J.LEE DATE: OCT. 06/09  CHECKED: DATE: |
|------------------------------------------------------------|-----------------------------------------------|
| EDAC INC THESE DRAWINGS AND S ARE THE PROPERTY OF          |                                               |
|                                                            | DUCED,OR COPIED DRAWING NUMBER ISSUE          |
| YOUR CONNECTION TO QUALITY & SERVICE WITHOUT WRITTEN PERMI |                                               |