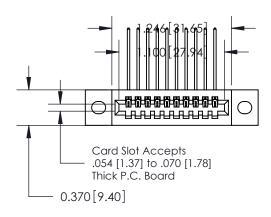

## **Contact Detail**

559-90 Degree Bend (Code 541 Contacts)

.100 [2.54] Contact Spacing x .200 [5.08] Row Spacing

**See Accompanying Pages for:** 

- **Contact Bend Details**
- **Mounting Options**

.240 [6.10] Point of Contact-

842/892 Series High Temp Card Edge Connector Part Number: 842-010-559-102

| ACAD REFERENCE NO. 842 ENG MASTER |                  |  |
|-----------------------------------|------------------|--|
| DRAWN: J.LEE                      | DATE: OCT. 06/09 |  |
| CHECKED:                          | DATE:            |  |
| SCALE: NTS                        | SHEET 1 OF 3     |  |
| DRAWING NUMBER                    | ISSUE            |  |