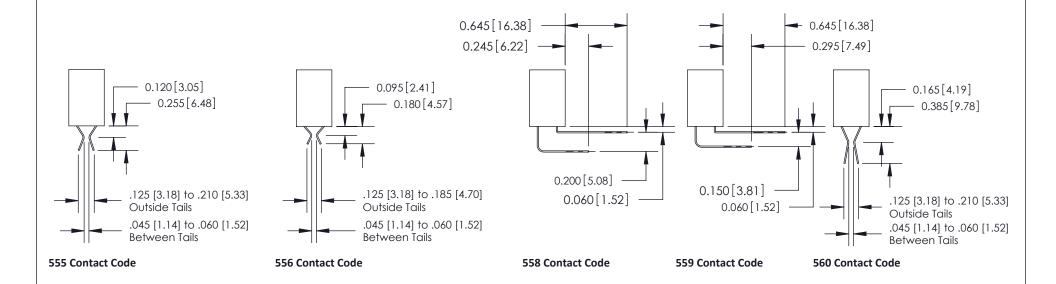

## **See Accompanying Pages for:**

- **Contact Bend Details**
- **Mounting Options**

THIS IS A C.A.D. GENERATED DRAWING DO NOT MAKE MANUAL REVISIONS TO MASTER.

ISSUE NUMBER

ORIGINAL

1

| 842/892 Series High Temp C | ACAD REFERENCE NO. 842 ENG MASTER                                                                                                                                                                                                                                 |                |                         |              |  |
|----------------------------|-------------------------------------------------------------------------------------------------------------------------------------------------------------------------------------------------------------------------------------------------------------------|----------------|-------------------------|--------------|--|
| Contact Bend Detail        | DRAWN: J.LEE                                                                                                                                                                                                                                                      | DATE: OC       | DATE: <b>OCT. 06/09</b> |              |  |
| Confider bend bendii       | CHECKED:                                                                                                                                                                                                                                                          | DATE:          | DATE:                   |              |  |
| EDAC INC                   | EDAC INC TORONTO, ONTARIO CANADA  NNECTION TO QUALITY & SERVICE  THESE DRAWINGS AND SPECIFICATIONS ARE THE PROPERTY OF EDAC INC.,AND SHALL NOT BE REPRODUCED, OR COPIED OR USED AS THE BASIS FOR THE MANUFACTURE OR SALE OF APPARATUS WITHOUT WRITTEN PERMISSION. | SCALE: NTS     | SHEET                   | SHEET 2 OF 3 |  |
|                            |                                                                                                                                                                                                                                                                   | DRAWING NUMBER | •                       | ISSUE        |  |
|                            |                                                                                                                                                                                                                                                                   | 842 Assemb     | ly                      | 1            |  |