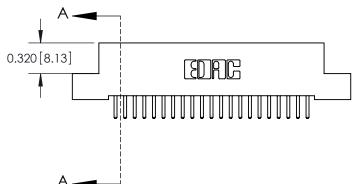

842 ENG MASTER

**SECTION A-A** 

842 Assembly YOUR CONNECTION TO QUALITY & SERVICE

## **See Accompanying Pages for:**

- **Contact Bend Details**
- **Mounting Options**

THIS IS A C.A.D. GENERATED DRAWING DO NOT MAKE MANUAL REVISIONS TO MASTER.

ISSUE NUMBER

ORIGINAL

1

| 842/892 Series High Temp C | ACAD REFERENCE NO. 842 ENG MASTER                                                                                                                                                                                                                                 |                |                         |              |  |
|----------------------------|-------------------------------------------------------------------------------------------------------------------------------------------------------------------------------------------------------------------------------------------------------------------|----------------|-------------------------|--------------|--|
| Contact Bend Detail        | DRAWN: J.LEE                                                                                                                                                                                                                                                      | DATE: OC       | DATE: <b>OCT. 06/09</b> |              |  |
| Confider bend bendii       | CHECKED:                                                                                                                                                                                                                                                          | DATE:          | DATE:                   |              |  |
| EDAC INC                   | EDAC INC TORONTO, ONTARIO CANADA  NNECTION TO QUALITY & SERVICE  THESE DRAWINGS AND SPECIFICATIONS ARE THE PROPERTY OF EDAC INC.,AND SHALL NOT BE REPRODUCED, OR COPIED OR USED AS THE BASIS FOR THE MANUFACTURE OR SALE OF APPARATUS WITHOUT WRITTEN PERMISSION. | SCALE: NTS     | SHEET                   | SHEET 2 OF 3 |  |
|                            |                                                                                                                                                                                                                                                                   | DRAWING NUMBER | •                       | ISSUE        |  |
|                            |                                                                                                                                                                                                                                                                   | 842 Assemb     | ly                      | 1            |  |