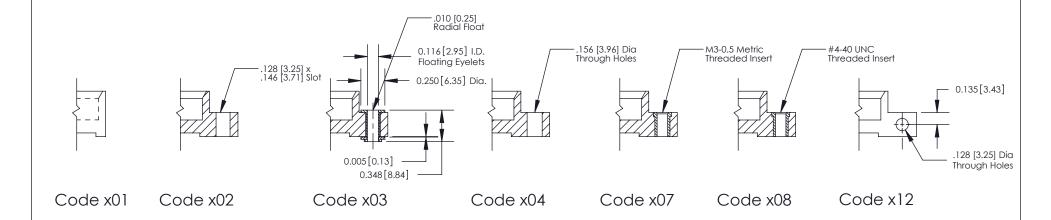

**Mounting Option** 07-M3-0.5 Metric Threaded Inserts **Contact Detail** 520-P.C. Tail .030x.018(0.76x0.46) - Tail LG=.185(4.70) .100 [2.54] Contact Spacing x .200 [5.08] Row Spacing - 2.346[59.59] -2.200 [55.88] -Card Slot Accepts .054 [1.37] to .070 [1.78] Thick P.C. Board 0.370 [9.40]

THIS IS A C.A.D. GENERATED DRAWING
DO NOT MAKE MANUAL REVISIONS TO MASTER

SSUE NUMBER

DRIGINAL

1

| 842/892 Series High Temp Co | ACAD REFERENCE NO. 842 ENG MASTER                                                                                                                                                               |         |             |         |           |
|-----------------------------|-------------------------------------------------------------------------------------------------------------------------------------------------------------------------------------------------|---------|-------------|---------|-----------|
| Mounting Options            |                                                                                                                                                                                                 |         | J.LEE       | DATE: O | CT. 06/09 |
|                             |                                                                                                                                                                                                 |         | CHECKED:    |         | DATE:     |
|                             | THESE DRAWINGS AND SPECIFICATIONS ARE THE PROPERTY OF EDAC INC.,AND SHALL NOT BE REPRODUCED,OR COPIED OR USED AS THE BASIS FOR THE MANUFACTURE OR SALE OF APPARATUS WITHOUT WRITTEN PERMISSION. | SCALE:  | NTS         | SHEET : | 3 OF 3    |
|                             |                                                                                                                                                                                                 | DRAWING | NUMBER      |         | ISSUE     |
|                             |                                                                                                                                                                                                 | 8       | 42 Assembly |         | 1         |