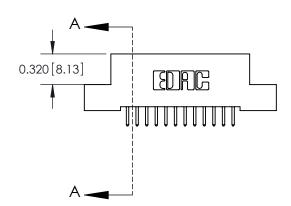

**Mounting Option** 

02-.128 (3.25) Wide Mounting Slots

THIS IS A C.A.D. GENERATED DRAWING DO NOT MAKE MANUAL REVISIONS TO MASTER

ISSUE NUMBER

ORIGINAL

1

| 842/892 Series High Temp Card Edge Co<br>Mounting Options  | DRAWN: J.LEE DATE: OCT. 06/09  CHECKED: DATE: |
|------------------------------------------------------------|-----------------------------------------------|
| EDAC INC THESE DRAWINGS AND S ARE THE PROPERTY OF          |                                               |
|                                                            | DUCED,OR COPIED DRAWING NUMBER ISSUE          |
| YOUR CONNECTION TO QUALITY & SERVICE WITHOUT WRITTEN PERMI |                                               |