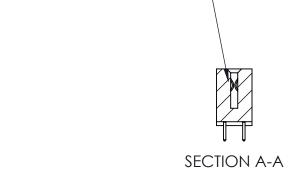

THIS IS A C.A.D. GENERATED DRAWING DO NOT MAKE MANUAL REVISIONS TO MASTER

ORIGINAL (1)

| 842/892 Series High Temp Card Edge Connector<br>Contact Bend Detail |                                                                                                 | ACAD REFERENCE NO. 842 ENG MASTER |             |                  |        |
|---------------------------------------------------------------------|-------------------------------------------------------------------------------------------------|-----------------------------------|-------------|------------------|--------|
|                                                                     |                                                                                                 | DRAWN:                            | J.LEE       | DATE: OCT. 06/09 |        |
|                                                                     |                                                                                                 | CHECKED:                          |             | DATE:            |        |
| EDAC INC                                                            | THESE DRAWINGS AND SPECIFICATIONS ARE THE PROPERTY OF EDAC INCAND                               | SCALE:                            | NTS         | SHEET :          | 2 OF 3 |
| TORONTO, ONTARIO                                                    | SHALL NOT BE REPRODUCED,OR COPIED OR USED AS THE BASIS FOR THE MANUFACTURE OR SALE OF APPARATUS | DRAWING                           | NUMBER      |                  | ISSUE  |
| YOUR CONNECTION TO QUALITY & SERVICE                                |                                                                                                 | 8                                 | 42 Assembly |                  | 1      |