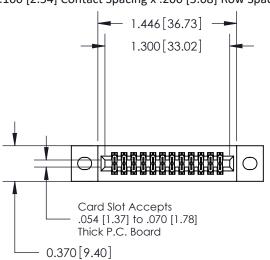

## **Contact Detail**

521-P.C. Tail .025 Sq.(0.64 Sq.) - Tail LG=.160(4.06) .100 [2.54] Contact Spacing x .200 [5.08] Row Spacing

**See Accompanying Pages for:** 

- **Contact Bend Details**
- **Mounting Options**

.240 [6.10] Point of Contact-

842/892 Series High Temp Card Edge Connector Part Number: 842-024-521-202

YOUR CONNECTION TO QUALITY & SERVICE

842 ENG MASTER J.LEE DATE: OCT. 06/09 SHEET 1 OF 3 NTS

842 Assembly