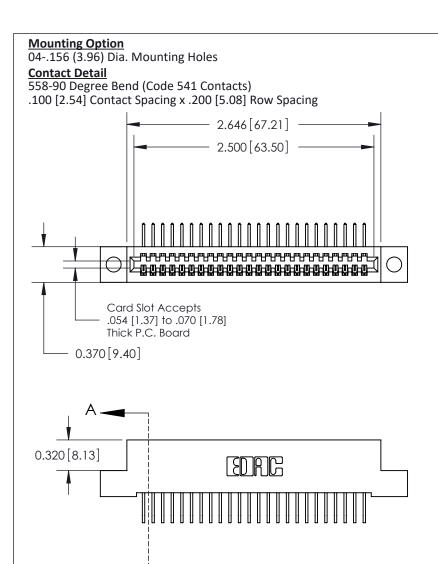

## **See Accompanying Pages for:**

- **Contact Bend Details**
- **Mounting Options**

842/892 Series High Temp Card Edge Connector Part Number: 842-024-558-104

| ACAD REFERENCE NO | . 842 ENG MASTER |  |  |
|-------------------|------------------|--|--|
| DRAWN: J.LEE      | DATE: OCT. 06/09 |  |  |
| CHECKED:          | DATE:            |  |  |
| SCALE: NTS        | SHEET 1 OF 3     |  |  |
| DRAWING NUMBER    | ISSUE            |  |  |

THIS IS A C.A.D. GENERATED DRAWING DO NOT MAKE MANUAL REVISIONS TO MASTER

ISSUE NUMBER

ORIGINAL

1

| 842/892 Series High Temp Card Edge Co<br>Mounting Options  | DRAWN: J.LEE DATE: OCT. 06/09  CHECKED: DATE: |
|------------------------------------------------------------|-----------------------------------------------|
| EDAC INC THESE DRAWINGS AND S ARE THE PROPERTY OF          |                                               |
|                                                            | DUCED,OR COPIED DRAWING NUMBER ISSUE          |
| YOUR CONNECTION TO QUALITY & SERVICE WITHOUT WRITTEN PERMI |                                               |