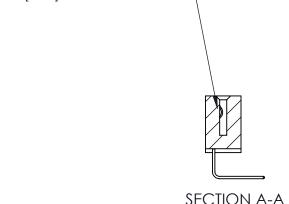

842 Assembly

THIS IS A C.A.D. GENERATED DRAWING DO NOT MAKE MANUAL REVISIONS TO MASTER

ORIGINAL (1)

| 842/892 Series High Temp Card Edge Connector<br>Contact Bend Detail |                                                                   | ACAD REFERENCE NO. 842 ENG MASTER |        |                  |        |
|---------------------------------------------------------------------|-------------------------------------------------------------------|-----------------------------------|--------|------------------|--------|
|                                                                     |                                                                   | DRAWN:                            | J.LEE  | DATE: OCT. 06/09 |        |
|                                                                     |                                                                   | CHECKED:                          |        | DATE:            |        |
| EDAC INC                                                            | THESE DRAWINGS AND SPECIFICATIONS ARE THE PROPERTY OF EDAC INCAND | SCALE:                            | NTS    | SHEET :          | 2 OF 3 |
| TORONTO, ONTARIO                                                    | SHALL NOT BE REPRODUCED, OR COPIED OR USED AS THE BASIS FOR THE   | DRAWING                           | NUMBER |                  | ISSUE  |
| YOUR CONNECTION TO QUALITY & SERVICE                                | MANUFACTURE OR SALE OF APPARATUS WITHOUT WRITTEN PERMISSION.      | 842 Assembly                      |        |                  | 1      |