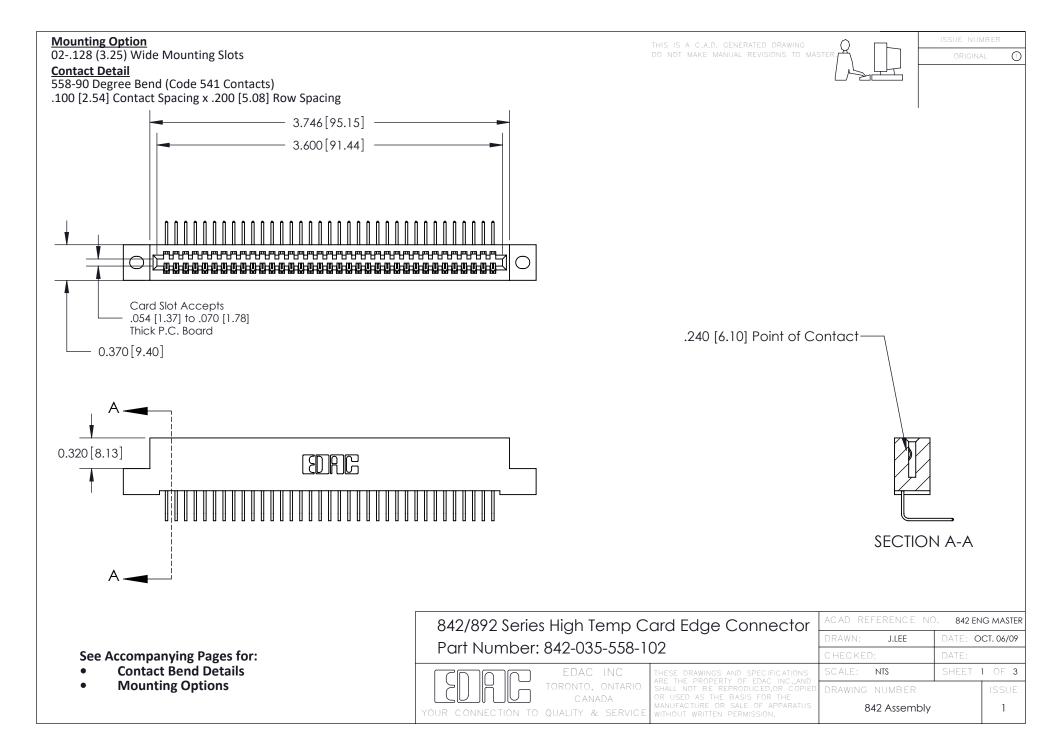

THIS IS A C.A.D. GENERATED DRAWING DO NOT MAKE MANUAL REVISIONS TO MASTER

ORIGINAL (1)



| 842/892 Series High Temp Card Edge Connector<br>Contact Bend Detail |                                                                                                 | ACAD REFERENCE NO. 842 ENG MASTER |             |                  |        |
|---------------------------------------------------------------------|-------------------------------------------------------------------------------------------------|-----------------------------------|-------------|------------------|--------|
|                                                                     |                                                                                                 | DRAWN:                            | J.LEE