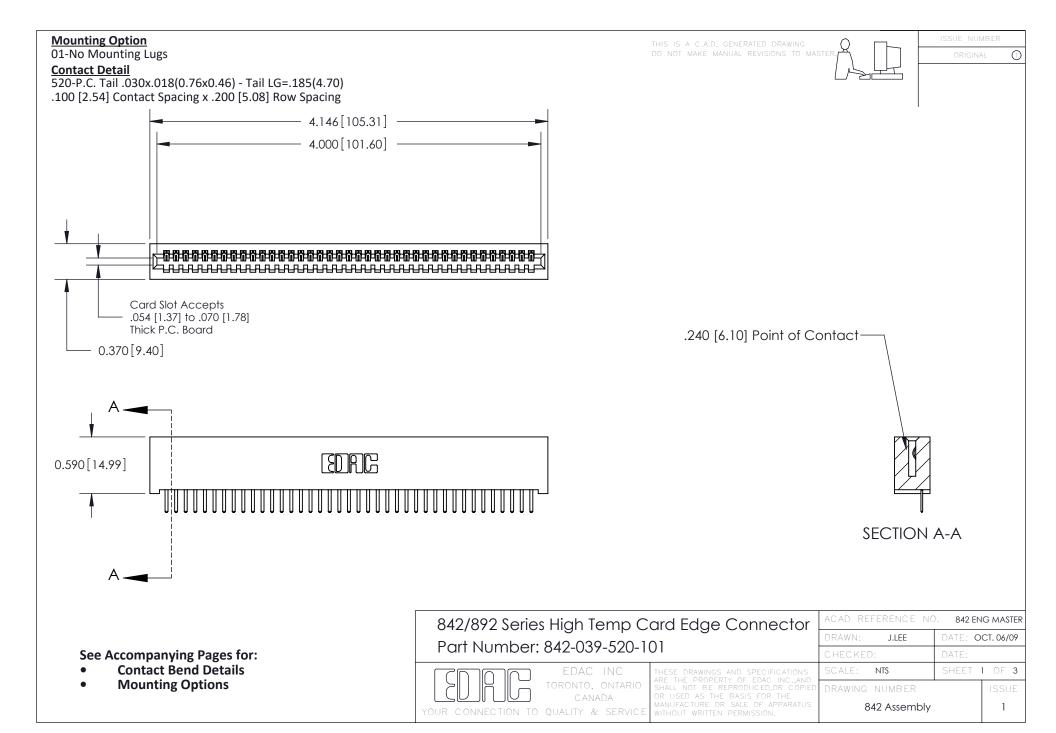

THIS IS A C.A.D. GENERATED DRAWING DO NOT MAKE MANUAL REVISIONS TO MASTER

ORIGINAL (1)



| 842/892 Series High Temp Card Edge Connector<br>Contact Bend Detail |                                                                                                 | ACAD REFERENCE NO. 842 ENG MASTER |             |                  |        |
|---------------------------------------------------------------------|-------------------------------------------------------------------------------------------------|-----------------------------------|-------------|------------------|--------|
|                                                                     |                                                                                                 | DRAWN:                            | J.LEE