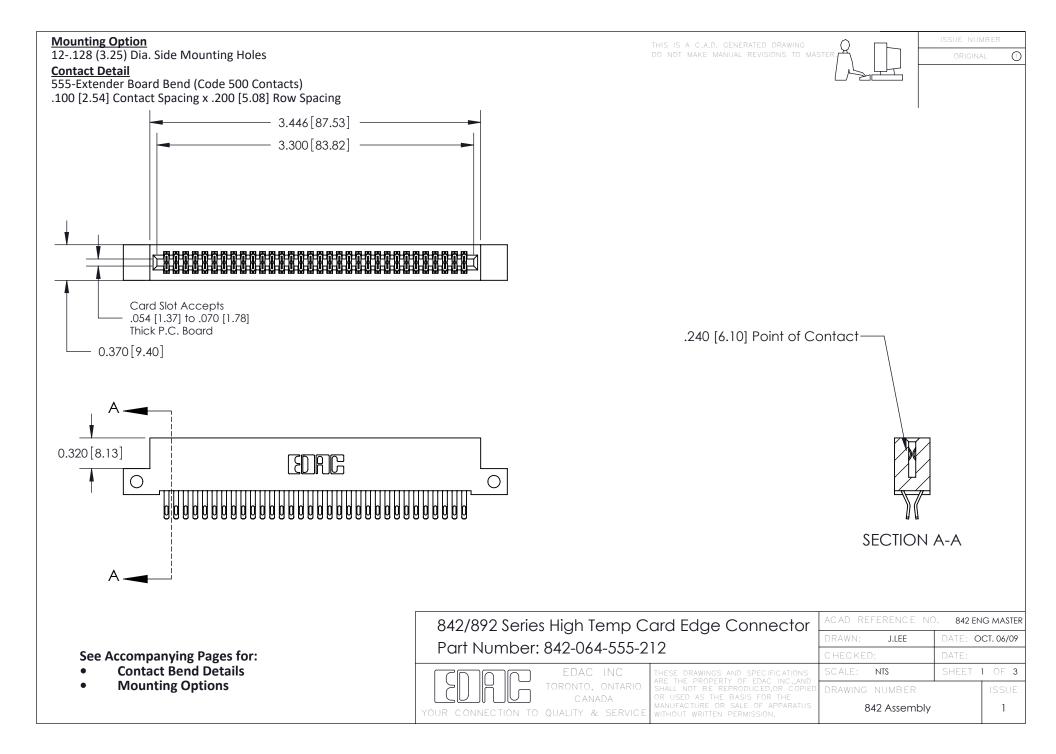

THIS IS A C.A.D. GENERATED DRAWING DO NOT MAKE MANUAL REVISIONS TO MASTER

ORIGINAL (1)



| 842/892 Series High Temp Card Edge Connector<br>Contact Bend Detail |                                                                                                 | ACAD REFERENCE NO. 842 ENG MASTER |             |                  |        |
|---------------------------------------------------------------------|-------------------------------------------------------------------------------------------------|-----------------------------------|-------------|------------------|--------|
|                                                                     |                                                                                                 | DRAWN:                            | J.LEE