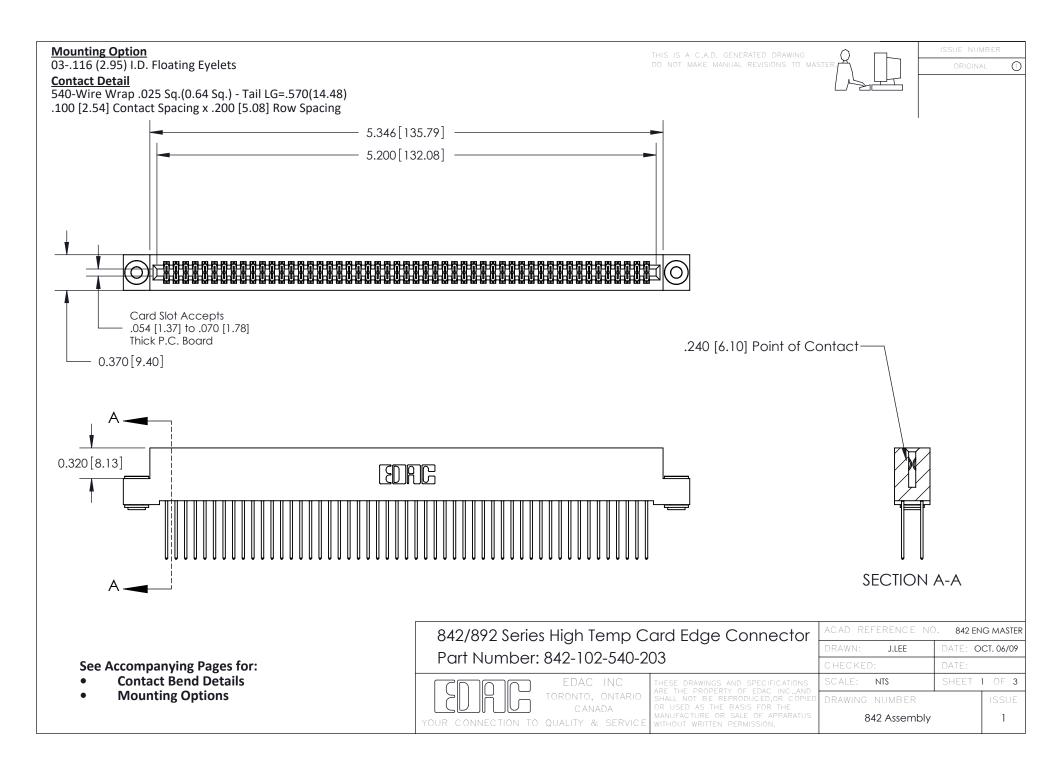

THIS IS A C.A.D. GENERATED DRAWING DO NOT MAKE MANUAL REVISIONS TO MASTER

ORIGINAL (1)



| 842/892 Series High Temp Card Edge Connector<br>Contact Bend Detail |                                                                                                 | ACAD REFERENCE NO. 842 ENG MASTER |             |                  |        |
|---------------------------------------------------------------------|-------------------------------------------------------------------------------------------------|-----------------------------------|-------------|------------------|--------|
|                                                                     |                                                                                                 | DRAWN:                            | J.LEE