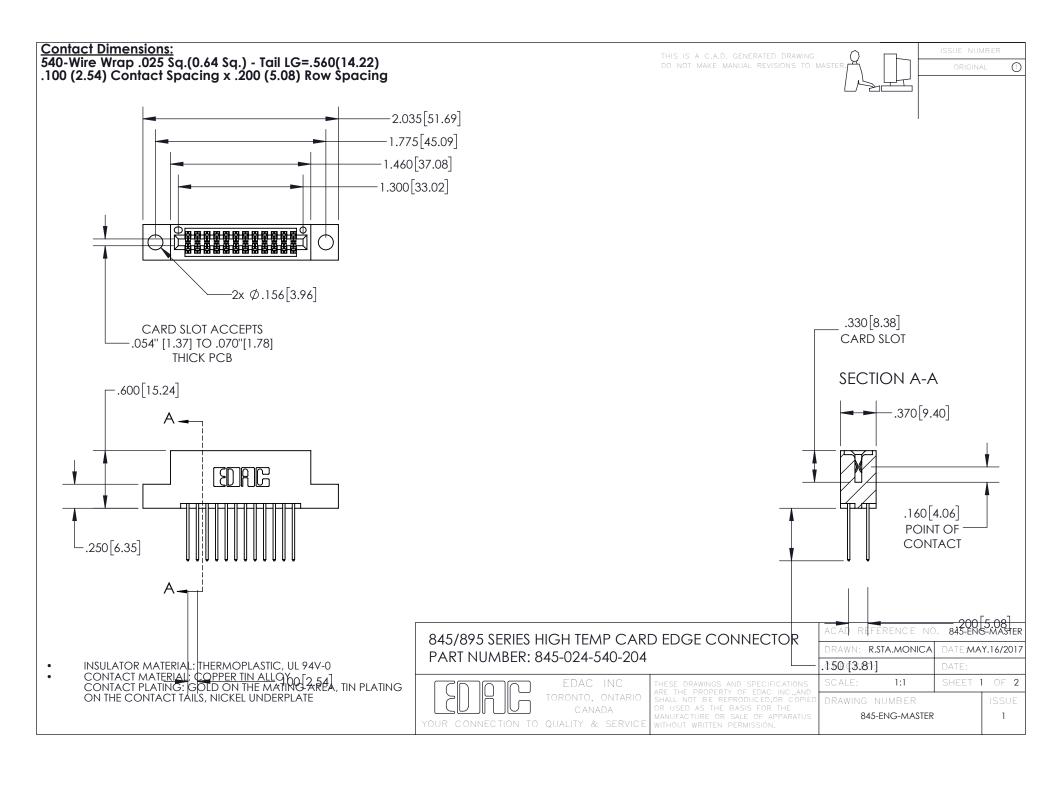

- INSULATOR MATERIAL: THERMOPLASTIC POLYESTER, UL 94V-0 DAP MATERIAL AVAILABLE UPON REQUEST
- CONTACT MATERIAL; COPPER ALLOY

CONTACT PLATING: GOLD ON THE MATING AREA, TIN PLATING ON THE CONTACT TAILS, NICKEL UNDERPLATE