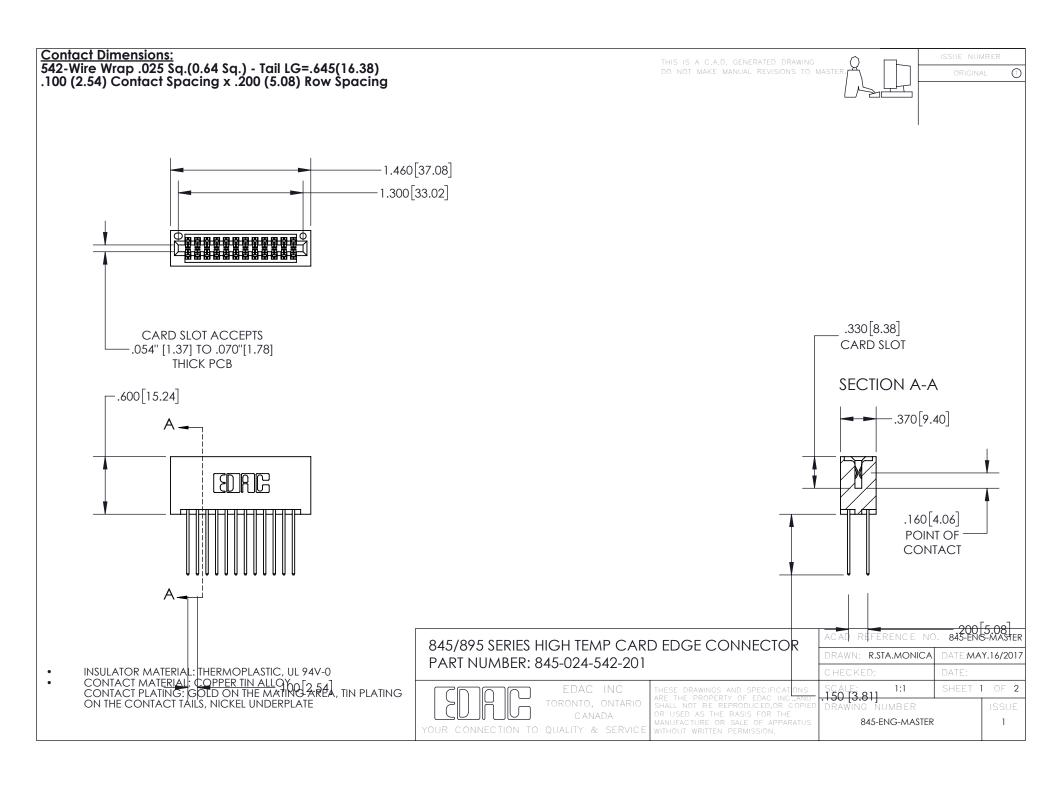

- INSULATOR MATERIAL: THERMOPLASTIC POLYESTER, UL 94V-0 DAP MATERIAL AVAILABLE UPON REQUEST
- CONTACT MATERIAL; COPPER ALLOY

CONTACT PLATING: GOLD ON THE MATING AREA, TIN PLATING ON THE CONTACT TAILS, NICKEL UNDERPLATE