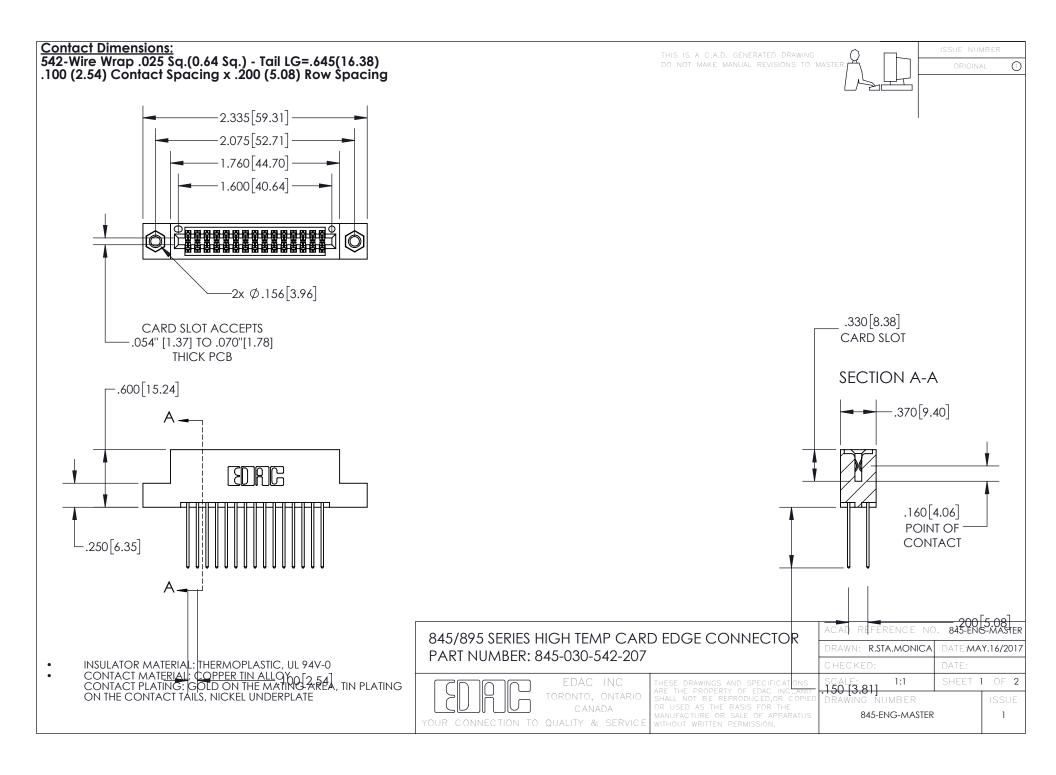

INSULATOR MATERIAL: THERMOPLASTIC POLYESTER, UL 94V-0

DAP MATERIAL AVAILABLE UPON REQUEST

**Contact Code 558** 

CONTACT MATERIAL; COPPER ALLOY CONTACT PLATING: GOLD ON THE MATING AREA, TIN PLATING ON THE CONTACT TAILS, NICKEL UNDERPLATE