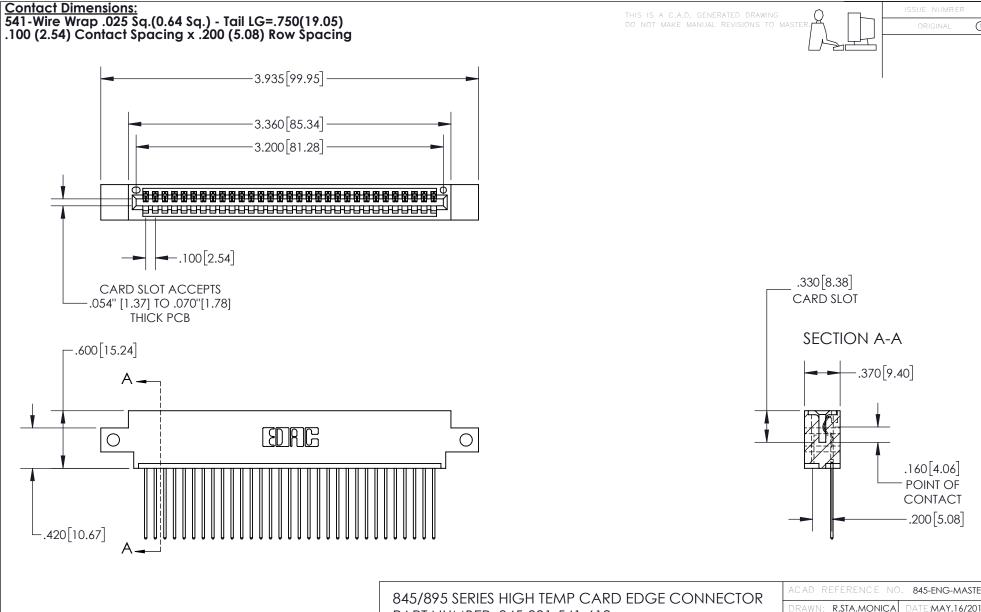

| ACAD REFERENCE NO   | . 845-ENG-MASTER |
|---------------------|------------------|
| DRAWN: R.STA.MONICA | DATE:MAY.16/2017 |
| CHECKED:            | DATE:            |
| SCALE: 1:1          | SHEET 1 OF 2     |
| DRAWING NUMBER      | ISSUE            |