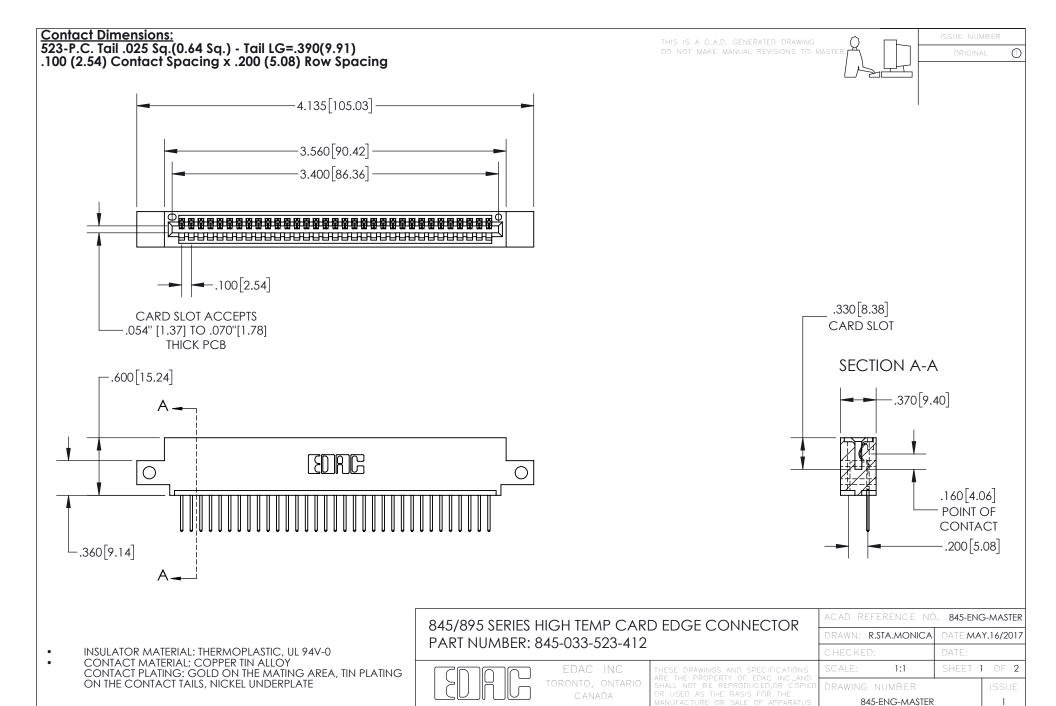

YOUR CONNECTION TO QUALITY & SERVICE

- INSULATOR MATERIAL: THERMOPLASTIC POLYESTER, UL 94V-0 DAP MATERIAL AVAILABLE UPON REQUEST
- CONTACT MATERIAL; COPPER ALLOY

CONTACT PLATING: GOLD ON THE MATING AREA, TIN PLATING ON THE CONTACT TAILS, NICKEL UNDERPLATE