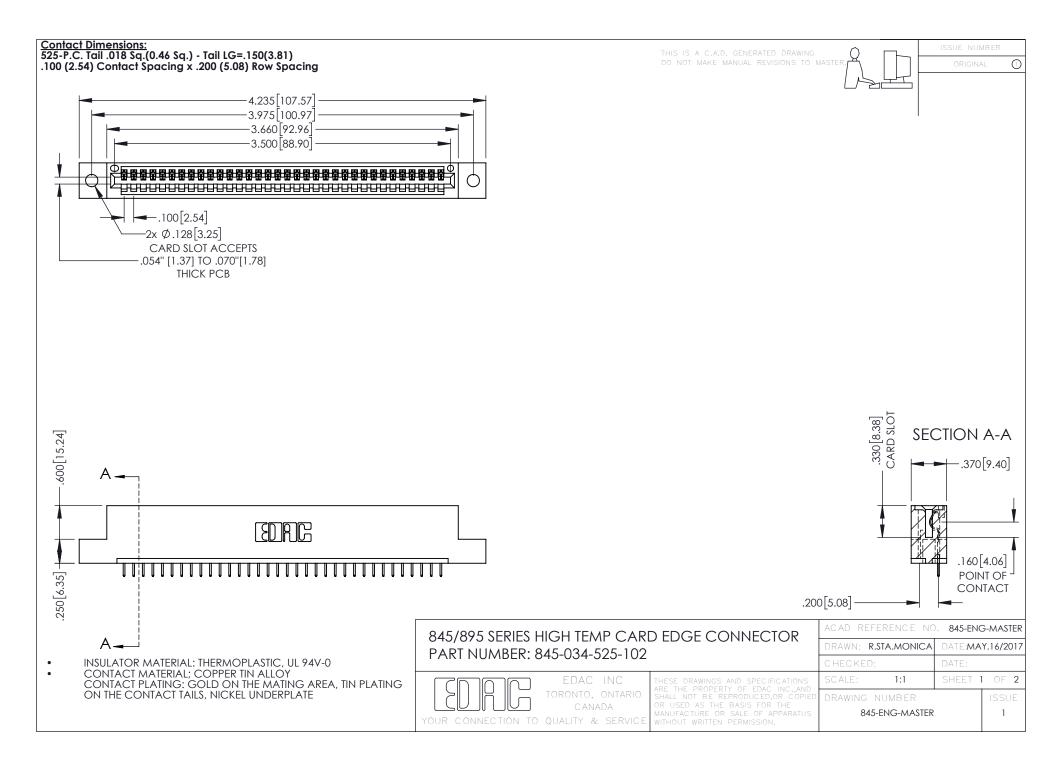

**Contact Code 558** Contact Code 559 Contact Code 560

- INSULATOR MATERIAL: THERMOPLASTIC POLYESTER, UL 94V-0 DAP MATERIAL AVAILABLE UPON REQUEST
- CONTACT MATERIAL; COPPER ALLOY

CONTACT PLATING: GOLD ON THE MATING AREA, TIN PLATING ON THE CONTACT TAILS, NICKEL UNDERPLATE

## 845/895 SERIES HIGH TEMP CARD EDGE CONNECTOR CONTACT CODE 555,556,558,559,560 DIMENSIONS

YOUR CONNECTION TO QUALITY & SERVICE

|   | ACAD REFERENCE NO. 845-ENG-MASTER |                  |
|---|-----------------------------------|------------------|
|   | DRAWN: R.STA.MONICA               | DATE:MAY.16/2017 |
|   | CHECKED:                          | DATE:            |
|   | SCALE: 1:1                        | SHEET 2 OF 2     |
| D | DRAWING NUMBER                    | ISSUE            |

845-ENG-MASTER