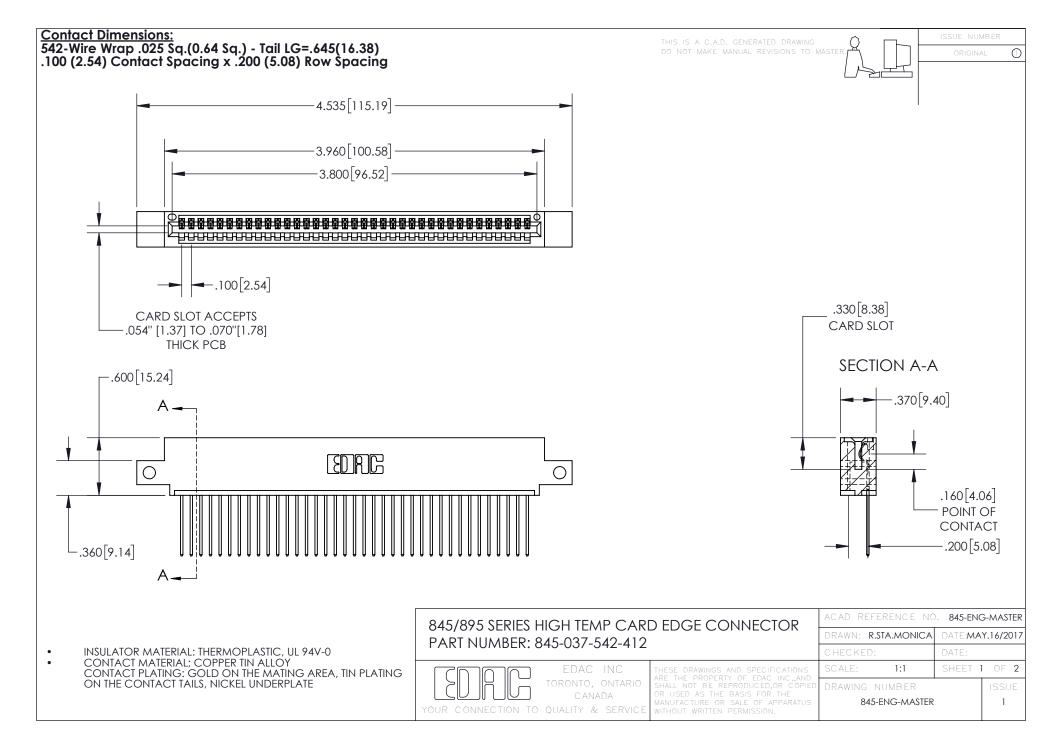

INSULATOR MATERIAL: THERMOPLASTIC POLYESTER, UL 94V-0 DAP MATERIAL AVAILABLE UPON REQUEST

**Contact Code 558** 

CONTACT MATERIAL; COPPER ALLOY CONTACT PLATING: GOLD ON THE MATING AREA, TIN PLATING ON THE CONTACT TAILS, NICKEL UNDERPLATE

## 845/895 SERIES HIGH TEMP CARD EDGE CONNECTOR CONTACT CODE 555,556,558,559,560 DIMENSIONS

YOUR CONNECTION TO QUALITY & SERVICE

Contact Code 559

|   | ACAD REFERENCE NO. 845-ENG-MASTER |                  |  |
|---|-----------------------------------|------------------|--|
|   | DRAWN: R.STA.MONICA               | DATE:MAY.16/2017 |  |
|   | CHECKED:                          | DATE:            |  |
|   | SCALE: 1:1                        | SHEET 2 OF 2     |  |
| D | DRAWING NUMBER                    | ISSUE            |  |

Contact Code 560