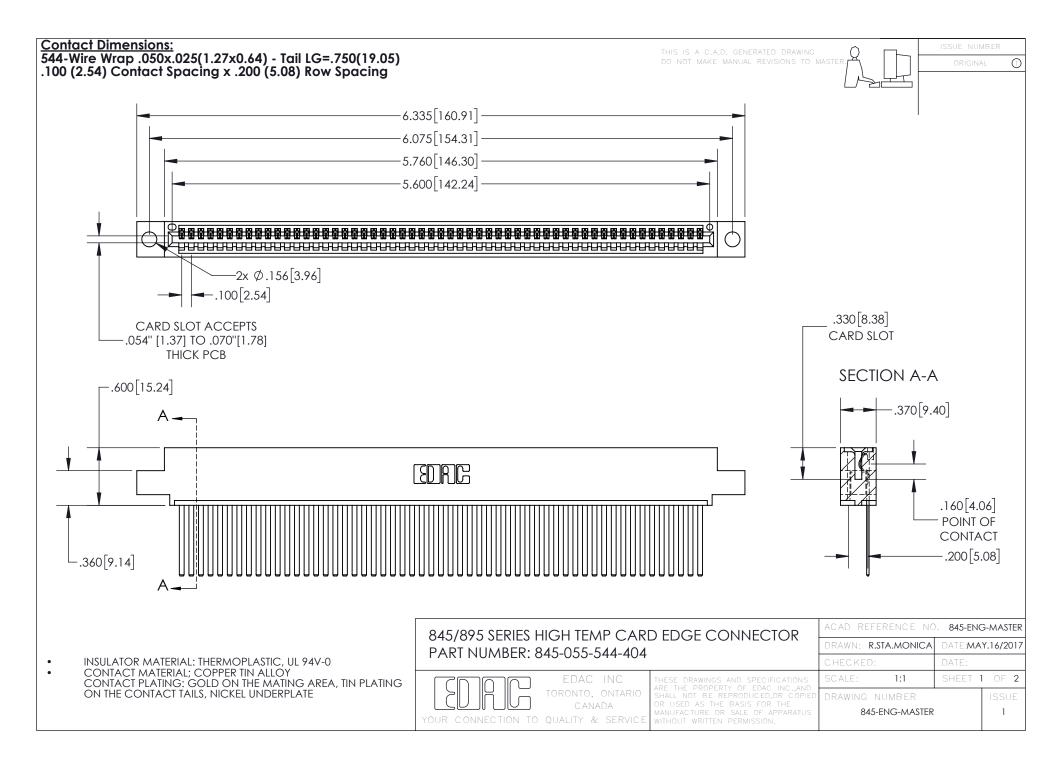

INSULATOR MATERIAL: THERMOPLASTIC POLYESTER, UL 94V-0 DAP MATERIAL AVAILABLE UPON REQUEST

**Contact Code 558** 

CONTACT MATERIAL; COPPER ALLOY CONTACT PLATING: GOLD ON THE MATING AREA, TIN PLATING ON THE CONTACT TAILS, NICKEL UNDERPLATE

## 845/895 SERIES HIGH TEMP CARD EDGE CONNECTOR CONTACT CODE 555,556,558,559,560 DIMENSIONS

YOUR CONNECTION TO QUALITY & SERVICE

Contact Code 559

|   | ACAD REFERENCE NO. 845-ENG-MASTER |                  |  |
|---|-----------------------------------|------------------|--|
|   | DRAWN: R.STA.MONICA               | DATE:MAY.16/2017 |  |
|   | CHECKED:                          | DATE:            |  |
|   | SCALE: 1:1                        | SHEET 2 OF 2     |  |
| D | DRAWING NUMBER                    | ISSUE            |  |

Contact Code 560