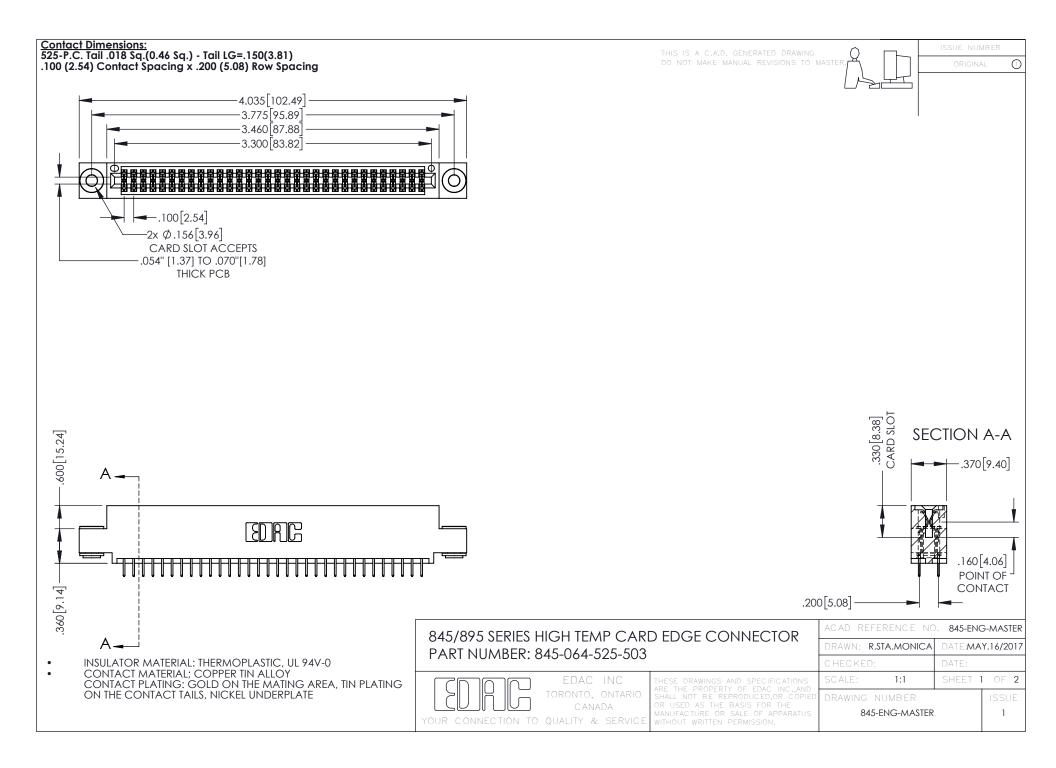

- INSULATOR MATERIAL: THERMOPLASTIC POLYESTER, UL 94V-0 DAP MATERIAL AVAILABLE UPON REQUEST
- CONTACT MATERIAL; COPPER ALLOY

**Contact Code 558** 

CONTACT PLATING: GOLD ON THE MATING AREA, TIN PLATING ON THE CONTACT TAILS, NICKEL UNDERPLATE

## 845/895 SERIES HIGH TEMP CARD EDGE CONNECTOR CONTACT CODE 555,556,558,559,560 DIMENSIONS

YOUR CONNECTION TO QUALITY & SERVICE

Contact Code 559

|   | ACAD REFERENCE NO   | . 845-ENG-MASTER |
|---|---------------------|------------------|
|   | DRAWN: R.STA.MONICA | DATE:MAY.16/2017 |
|   | CHECKED:            | DATE:            |
|   | SCALE: 1:1          | SHEET 2 OF 2     |
| D | DRAWING NUMBER      | ISSUE            |

Contact Code 560

845-ENG-MASTER