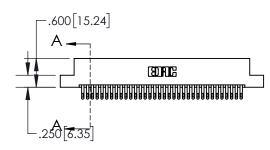

1

| .330[8.38]<br>CARD SLOT |                                   |  |  |  |
|-------------------------|-----------------------------------|--|--|--|
| -                       | .370[9.40]                        |  |  |  |
|                         | SECTION A-A                       |  |  |  |
|                         | .160[4.06]<br>POINT OF<br>CONTACT |  |  |  |
| _                       | .200[5.08]                        |  |  |  |

## 845/895 SERIES HIGH TEMP CARD EDGE CONNECTOR CONTACT CODE 555,556,558,559,560 DIMENSIONS

YOUR CONNECTION TO QUALITY & SERVICE

Contact Code 559

|   | ACAD REFERENCE NO   | . 845-ENG-MASTER |  |  |
|---|---------------------|------------------|--|--|
|   | DRAWN: R.STA.MONICA | DATE:MAY.16/2017 |  |  |
|   | CHECKED:            | DATE:            |  |  |
|   | SCALE: 1:1          | SHEET 2 OF 2     |  |  |
| D | DRAWING NUMBER      | ISSUE            |  |  |