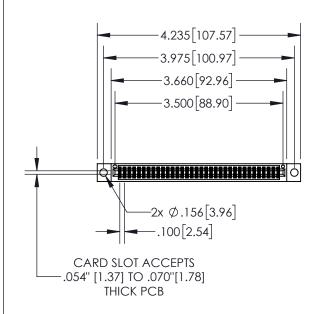

| 845/89 | 5 SERIES HIGH TE | EMP CARD  | EDGE | CONNECTOR |
|--------|------------------|-----------|------|-----------|
| PARTN  | UMBER: 845-068   | 3-500-204 |      |           |

| ACAD REFERENCE NO. 845-ENG-MASTER |                  |  |  |  |
|-----------------------------------|------------------|--|--|--|
| DRAWN: R.STA.MONICA               | DATE:MAY.16/2017 |  |  |  |
| CHECKED:                          | DATE:            |  |  |  |
| SCALE: 1:2                        | SHEET 1 OF 2     |  |  |  |
| DRAWING NUMBER                    | ISSUE            |  |  |  |