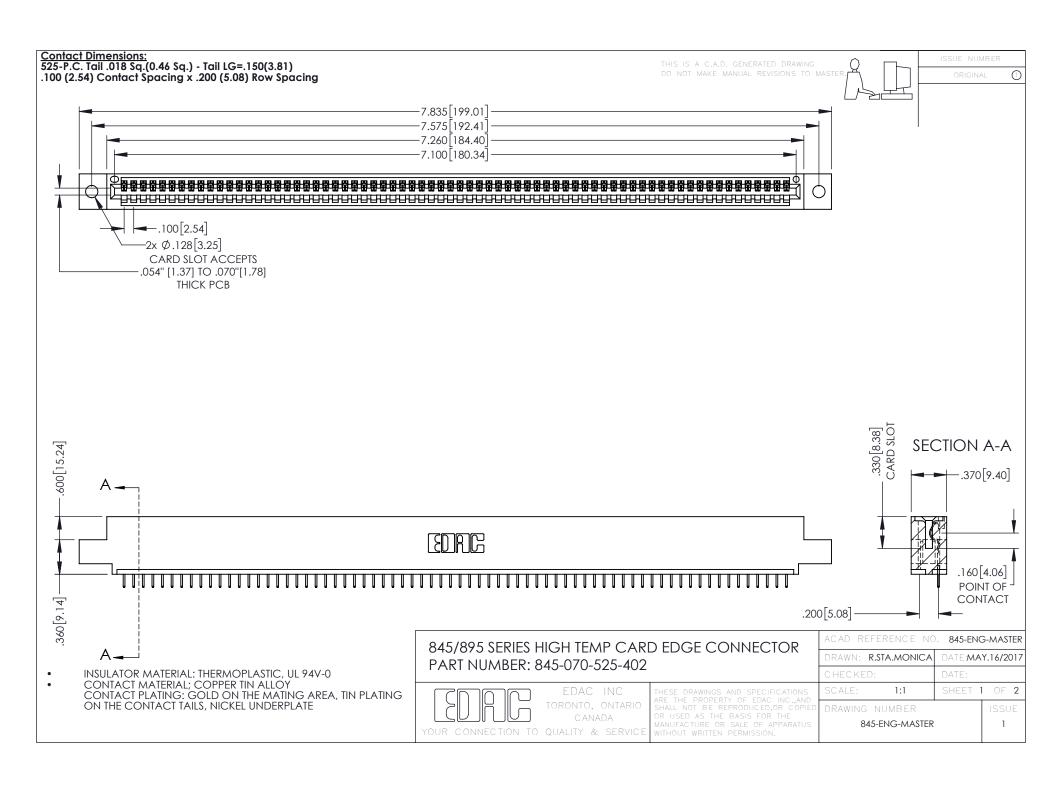

**Contact Code 558** Contact Code 559 Contact Code 560

- INSULATOR MATERIAL: THERMOPLASTIC POLYESTER, UL 94V-0 DAP MATERIAL AVAILABLE UPON REQUEST
- CONTACT MATERIAL; COPPER ALLOY

CONTACT PLATING: GOLD ON THE MATING AREA, TIN PLATING ON THE CONTACT TAILS, NICKEL UNDERPLATE

## 845/895 SERIES HIGH TEMP CARD EDGE CONNECTOR CONTACT CODE 555,556,558,559,560 DIMENSIONS

YOUR CONNECTION TO QUALITY & SERVICE

|   | ACAD REFERENCE NO. 845-ENG-MASTER |                  |
|---|-----------------------------------|------------------|
|   | DRAWN: R.STA.MONICA               | DATE:MAY.16/2017 |
|   | CHECKED:                          | DATE:            |
|   | SCALE: 1:1                        | SHEET 2 OF 2     |
| D | DRAWING NUMBER                    | ISSUE            |

845-ENG-MASTER