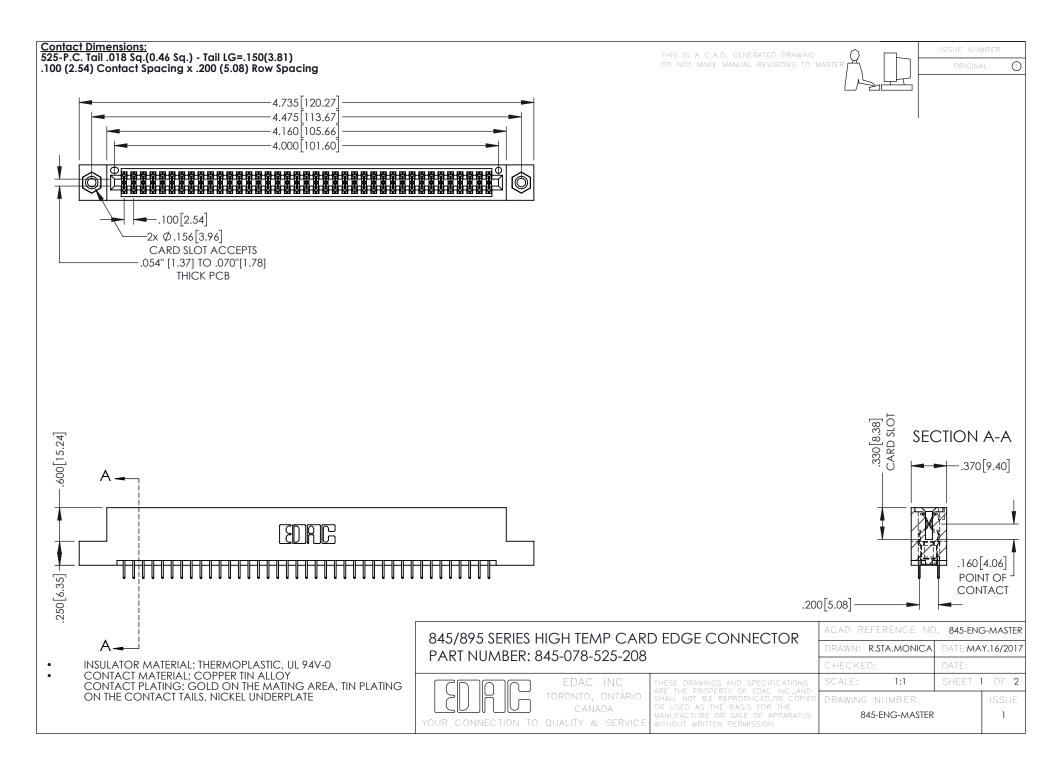

- INSULATOR MATERIAL: THERMOPLASTIC POLYESTER, UL 94V-0 DAP MATERIAL AVAILABLE UPON REQUEST
- CONTACT MATERIAL; COPPER ALLOY

**Contact Code 558** 

CONTACT PLATING: GOLD ON THE MATING AREA, TIN PLATING ON THE CONTACT TAILS, NICKEL UNDERPLATE

## 845/895 SERIES HIGH TEMP CARD EDGE CONNECTOR CONTACT CODE 555,556,558,559,560 DIMENSIONS

YOUR CONNECTION TO QUALITY & SERVICE

Contact Code 559

|   | ACAD REFERENCE NO   | . 845-ENG-MASTER |
|---|---------------------|------------------|
|   | DRAWN: R.STA.MONICA | DATE:MAY.16/2017 |
|   | CHECKED:            | DATE:            |
|   | SCALE: 1:1          | SHEET 2 OF 2     |
| D | DRAWING NUMBER      | ISSUE            |