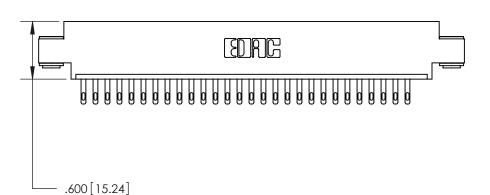

ISSUE NUMBER

ORIGINAL

Card Slot Accepts .054 [1.37] to .070 [1.78] Thick P.C. Board .330 [8.38] Card Slot .160 [4.07] Point of Contact -

INSULATOR MATERIAL: THERMOPLASTIC POLYESTER, UL 94V-0 CONTACT MATERIAL; COPPER, NICKEL, TIN ALLOY CA-725

CONTACT PLATING: GOLD ON THE MATING AREA, TIN-LEAD ON THE CONTACT TAILS, NICKEL UNDERPLATE

846/896 SERIES HIGH TEMP CARD EDGE CONNECTOR PART NUMBER: 846-029-500-603

YOUR CONNECTION TO QUALITY & SERVICE

**EDAC INC** TORONTO, ONTARIO CANADA

THESE DRAWINGS AND SPECIFICATIONS ARE THE PROPERTY OF EDAC INC.,AND SHALL NOT BE REPRODUCED, OR COPIED OR USED AS THE BASIS FOR THE MANUFACTURE OR SALE OF APPARATUS WITHOUT WRITTEN PERMISSION.

| ACAD REFERENCE NO. | 846-ENG-MASTER   |  |  |
|--------------------|------------------|--|--|
| DRAWN: J.LEE       | DATE: APR. 22/09 |  |  |
| CHECKED:           | DATE:            |  |  |
| SCALE: 1:1         | SHEET 1 OF 2     |  |  |
| DRAWING NUMBER     | ISSUE            |  |  |
| 846-ENG-MASTER     | 1                |  |  |