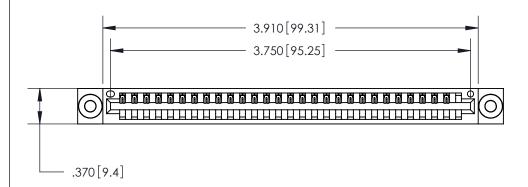

<u>Contact Dimensions:</u>
500-Wire Hole .050x.025 (1.27x0.64) - Tail LG. = .260 (6.60) .125 (3.18) Contact Spacing x .250 (6.35) Row Spacing

THIS IS A C.A.D. GENERATED DRAWING DO NOT MAKE MANUAL REVISIONS TO MASTER.

ISSUE NUMBER

ORIGINAL

Card Slot Accepts .054 [1.37] to .070 [1.78] Thick P.C. Board .330 [8.38] Card Slot .160 [4.07] Point of Contact -

INSULATOR MATERIAL: THERMOPLASTIC POLYESTER, UL 94V-0 CONTACT MATERIAL; COPPER, NICKEL, TIN ALLOY CA-725

CONTACT PLATING: GOLD ON THE MATING AREA, TIN-LEAD ON THE CONTACT TAILS, NICKEL UNDERPLATE

846/896 SERIES HIGH TEMP CARD EDGE CONNECTOR PART NUMBER: 846-029-500-603

YOUR CONNECTION TO QUALITY & SERVICE

**EDAC INC** TORONTO, ONTARIO CANADA

THESE DRAWINGS AND SPECIFICATIONS ARE THE PROPERTY OF EDAC INC.,AND SHALL NOT BE REPRODUCED, OR COPIED OR USED AS THE BASIS FOR THE MANUFACTURE OR SALE OF APPARATUS WITHOUT WRITTEN PERMISSION.

| ACAD REFERENCE NO. | 846-ENG-MASTER   |  |  |
|--------------------|------------------|--|--|
| DRAWN: J.LEE       | DATE: APR. 22/09 |  |  |
| CHECKED:           | DATE:            |  |  |
| SCALE: 1:1         | SHEET 1 OF 2     |  |  |
| DRAWING NUMBER     | ISSUE            |  |  |
| 846-ENG-MASTER     | 1                |  |  |