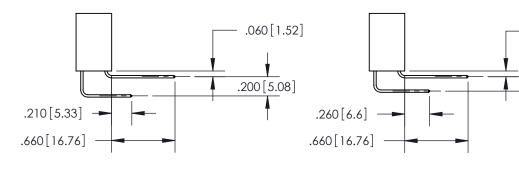

<u>Contact Dimensions:</u>
500-Wire Hole .050x.025 (1.27x0.64) - Tail LG. = .260 (6.60) .125 (3.18) Contact Spacing x .250 (6.35) Row Spacing

THIS IS A C.A.D. GENERATED DRAWING DO NOT MAKE MANUAL REVISIONS TO MASTER.

**Contact Code 559** 

**Contact Code 560** 

INSULATOR MATERIAL: THERMOPLASTIC POLYESTER, UL 94V-0 CONTACT MATERIAL; COPPER, NICKEL, TIN ALLOY CA-725 CONTACT PLATING: GOLD ON THE MATING AREA, TIN-LEAD ON THE CONTACT TAILS, NICKEL UNDERPLATE

## 846/896 SERIES HIGH TEMP CARD EDGE CONNECTOR CONTACT CODE 555,556,558,559,560 DIMENSIONS

YOUR CONNECTION TO QUALITY & SERVICE

**EDAC INC** TORONTO, ONTARIO CANADA

THESE DRAWINGS AND SPECIFICATIONS ARE THE PROPERTY OF EDAC INC.,AND SHALL NOT BE REPRODUCED, OR COPIED OR USED AS THE BASIS FOR THE MANUFACTURE OR SALE OF APPARATUS WITHOUT WRITTEN PERMISSION.

**Outside Tails** 

**Outside Tails** 

|  | ACAD REFERENCE NO. |       | 846-ENG-MASTER   |        |
|--|--------------------|-------|------------------|--------|
|  | DRAWN:             | J.LEE | DATE: APR. 22/09 |        |
|  | CHECKED:           |       | DATE:            |        |
|  | SCALE:             | 1:1   | SHEET            | 2 OF 2 |
|  | DRAWING NUMBER     |       | ISSUE            |        |