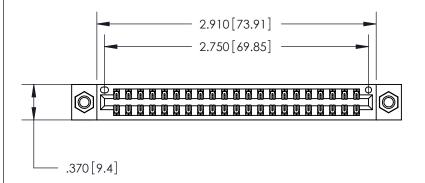

<u>Contact Dimensions:</u> 541-Wire Wrap .025 Sq. (0.64 Sq.) - Tail LG. =.750 (19.05) .125 (3.18) Contact Spacing x .250 (6.35) Row Spacing

THIS IS A C.A.D. GENERATED DRAWING DO NOT MAKE MANUAL REVISIONS TO MASTER.

ISSUE NUMBER

ORIGINAL

1

846/896 SERIES HIGH TEMP CARD EDGE CONNECTOR PART NUMBER: 846-042-541-807

YOUR CONNECTION TO QUALITY & SERVICE

**EDAC INC** CANADA

THESE DRAWINGS AND SPECIFICATIONS ARE THE PROPERTY OF EDAC INC.,AND SHALL NOT BE REPRODUCED, OR COPIED OR USED AS THE BASIS FOR THE MANUFACTURE OR SALE OF APPARATUS WITHOUT WRITTEN PERMISSION.

846-ENG-MASTER

DATE: APR. 22/09

.054 [1.37] to .070 [1.78] Thick P.C. Board .330 [8.38] Card Slot .160 [4.07] Point of Contact

ACAD REFERENCE NO.

J.LEE

DRAWN:

Card Slot Accepts

| • | INSULATOR MATERIAL: THERMOPLASTIC POLYESTER, UL 94V-0 |
|---|-------------------------------------------------------|
| • | CONTACT MATERIAL; COPPER, NICKEL, TIN ALLOY CA-725    |
| • | CONTACT PLATING: GOLD ON THE MATING AREA, TIN-LEAD    |