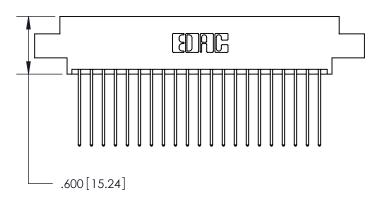

ON THE CONTACT TAILS, NICKEL UNDERPLATE

TORONTO, ONTARIO

THIS IS A C.A.D. GENERATED DRAWING DO NOT MAKE MANUAL REVISIONS TO MASTER.

ISSUE NUMBER

.165[4.19]

.375 [9.54]

ORIGINAL

1

.060 [1.52] .125(3.18) to .210(5.33) **Outside Tails** .125(3.18) to .210(5.33) **Outside Tails** 

**Contact Code 560** 

INSULATOR MATERIAL: THERMOPLASTIC POLYESTER, UL 94V-0 CONTACT MATERIAL; COPPER, NICKEL, TIN ALLOY CA-725 CONTACT PLATING: GOLD ON THE MATING AREA, TIN-LEAD ON THE CONTACT TAILS, NICKEL UNDERPLATE

**Contact Code 558** 

## 846/896 SERIES HIGH TEMP CARD EDGE CONNECTOR CONTACT CODE 555,556,558,559,560 DIMENSIONS

.150 [3.81]

YOUR CONNECTION TO QUALITY & SERVICE

**Contact Code 559** 

**EDAC INC** TORONTO, ONTARIO CANADA

THESE DRAWINGS AND SPECIFICATIONS ARE THE PROPERTY OF EDAC INC.,AND SHALL NOT BE REPRODUCED, OR COPIED OR USED AS THE BASIS FOR THE MANUFACTURE OR SALE OF APPARATUS WITHOUT WRITTEN PERMISSION.