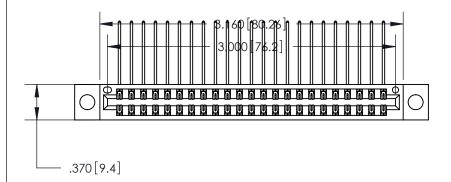

<u>Contact Dimensions:</u>
558-90 Degree Bend (Code 541 Contacts)
See Sheet 2 for Contact Code 555, 556, 558, 559, 560 Dimensions

THIS IS A C.A.D. GENERATED DRAWING DO NOT MAKE MANUAL REVISIONS TO MASTER.

ISSUE NUMBER

ORIGINAL

1

Card Slot Accepts .054 [1.37] to .070 [1.78] Thick P.C. Board .330 [8.38] Card Slot .160 [4.07] Point of Contact -

INSULATOR MATERIAL: THERMOPLASTIC POLYESTER, UL 94V-0 CONTACT MATERIAL; COPPER, NICKEL, TIN ALLOY CA-725

CONTACT PLATING: GOLD ON THE MATING AREA, TIN-LEAD ON THE CONTACT TAILS, NICKEL UNDERPLATE

846/896 SERIES HIGH TEMP CARD EDGE CONNECTOR PART NUMBER: 846-046-558-804

YOUR CONNECTION TO QUALITY & SERVICE

**EDAC INC** TORONTO, ONTARIO CANADA