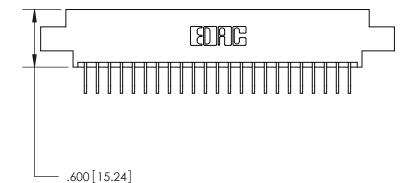

<u>Contact Dimensions:</u>
558-90 Degree Bend (Code 541 Contacts)
See Sheet 2 for Contact Code 555, 556, 558, 559, 560 Dimensions

THIS IS A C.A.D. GENERATED DRAWING DO NOT MAKE MANUAL REVISIONS TO MASTER.



ISSUE NUMBER

ORIGINAL

1



Card Slot Accepts .054 [1.37] to .070 [1.78] Thick P.C. Board .330 [8.38] Card Slot .160 [4.07] Point of Contact -



INSULATOR MATERIAL: THERMOPLASTIC POLYESTER, UL 94V-0 CONTACT MATERIAL; COPPER, NICKEL, TIN ALLOY CA-725

CONTACT PLATING: GOLD ON THE MATING AREA, TIN-LEAD ON THE CONTACT TAILS, NICKEL UNDERPLATE

846/896 SERIES HIGH TEMP CARD EDGE CONNECTOR PART NUMBER: 846-046-558-804

YOUR CONNECTION TO QUALITY & SERVICE

**EDAC INC** TORONTO, ONTARIO CANADA

THESE DRAWINGS AND SPECIFICATIONS ARE THE PROPERTY OF EDAC INC., AND SHALL NOT BE REPRODUCED, OR COPIED OR USED AS THE BASIS FOR THE MANUFACTURE OR SALE OF APPARATUS WITHOUT WRITTEN PERMISSION.

| ACAD REFERENCE NO. | 846-ENG-MASTER |           |
|--------------------|----------------|-----------|
| DRAWN: J.LEE       | DATE: AF       | PR. 22/09 |
| CHECKED:           | DATE:          |           |
| SCALE: 1:1         | SHEET          | OF 2