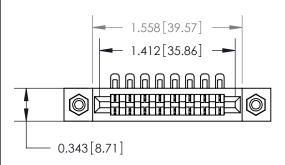

## **Mounting Option**

#4-40 Unified Threaded Inserts

## **Contact Detail**

90 Degree Bend (Code 501 Contacts)

.156 [3.96] Contact Spacing x .200 [5.08] Row Spacing

**See Accompanying Page for:** 

**Contact Bend Details** 

**SECTION A-A** 

.175 [4.45] Point of Contact (Measured from bottom of Card Slot) Card Slot Accepts .054 [1.37] to .070 [1.78] Thick P.C. Board