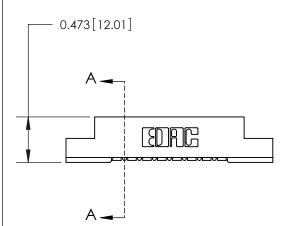

## **Contact Detail**

90 Degree Bend (Code 501 Contacts)

.156 [3.96] Contact Spacing x .200 [5.08] Row Spacing

**See Accompanying Page for:** 

**Contact Bend Details** 

**SECTION A-A** 

.175 [4.45] Point of Contact (Measured from bottom of Card Slot) Card Slot Accepts .054 [1.37] to .070 [1.78] Thick P.C. Board