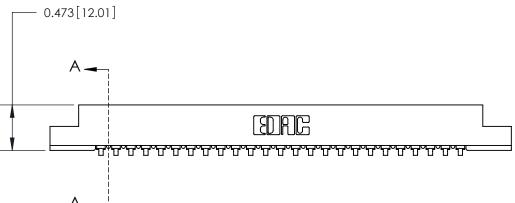

## **Contact Detail**

90 Degree Bend (Code 541 Contacts)

.156 [3.96] Contact Spacing x .200 [5.08] Row Spacing

**SECTION A-A** 

.175 [4.45] Point of Contact (Measured from bottom of Card Slot) Card Slot Accepts .054 [1.37] to .070 [1.78] Thick P.C. Board

**See Accompanying Page for:** 

**Contact Bend Details** 

807/857 Series High Temp Card Edge Connector Part Number: 857-025-457-104

| ACAD REFERENCE NO. 807 ENG MASTER |                  |
|-----------------------------------|------------------|
| DRAWN: J.LEE                      | DATE: AUG. 11/09 |
| CHECKED:                          | DATE:            |
| SCALE: NTS                        | SHEET 1 OF 2     |
| DRAWING NUMBER                    | ISSUE            |