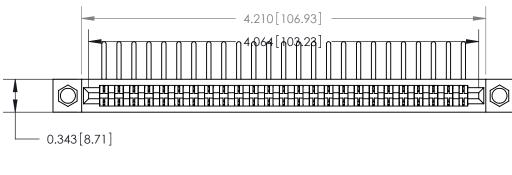

**Mounting Option** 

.156 (3.96) Dia. Mounting Holes

**See Accompanying Page for:** 

**Contact Bend Details** 

807/857 Series High Temp Card Edge Connector Part Number: 857-025-457-104

| ACAD REFERENCE NO. 807 ENG MASTER |                  |
|-----------------------------------|------------------|
| DRAWN: J.LEE                      | DATE: AUG. 11/09 |
| CHECKED:                          | DATE:            |
| SCALE: NTS                        | SHEET 1 OF 2     |
| DRAWING NUMBER                    | ISSUE            |