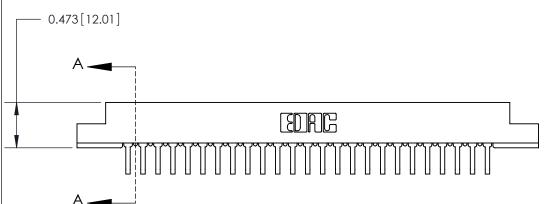

**Mounting Option** #4-40 Unified Threaded Inserts **Contact Detail** 90 Degree Bend (Code 545 Contacts)

.156 [3.96] Contact Spacing x .200 [5.08] Row Spacing

**See Accompanying Page for:** 

**Contact Bend Details** 