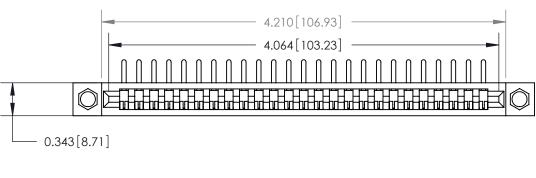

**Mounting Option** #4-40 Unified Threaded Inserts **Contact Detail** 90 Degree Bend (Code 545 Contacts)

.156 [3.96] Contact Spacing x .200 [5.08] Row Spacing

**See Accompanying Page for:** 

**Contact Bend Details** 