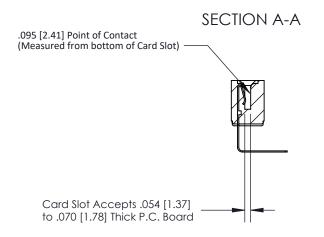

**Mounting Option** #4-40 Unified Threaded Inserts **Contact Detail** 90 Degree Bend (Code 545 Contacts)

.156 [3.96] Contact Spacing x .200 [5.08] Row Spacing

**See Accompanying Page for:** 

**Contact Bend Details** 