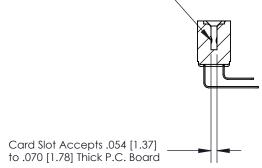

## **Contact Detail**

90 Degree Bend (Code 522 and 540 Contacts)

.156 [3.96] Contact Spacing x .200 [5.08] Row Spacing

**SECTION A-A** 

.095 [2.41] Point of Contact (Measured from bottom of Card Slot)

**See Accompanying Page for:** 