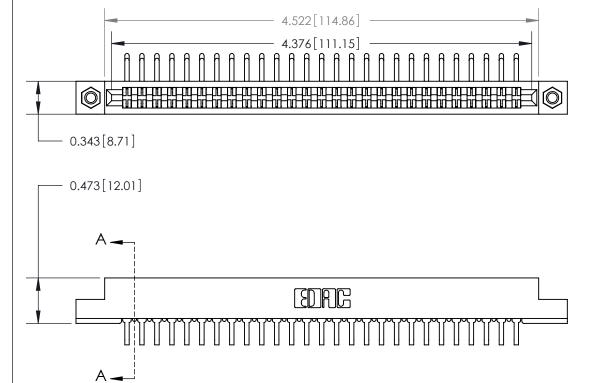

## **Contact Detail**

90 Degree Bend (Code 522 and 540 Contacts)

.156 [3.96] Contact Spacing x .200 [5.08] Row Spacing

**SECTION A-A** 

.095 [2.41] Point of Contact (Measured from bottom of Card Slot)

**See Accompanying Page for:** 

**Contact Bend Details** 

807/857 Series High Temp Card Edge Connector Part Number: 857-054-559-207

|                   | TORONTO, ONTARIO    |
|-------------------|---------------------|
|                   | CANADA              |
| YOUR CONNECTION T | O QUALITY & SERVICE |