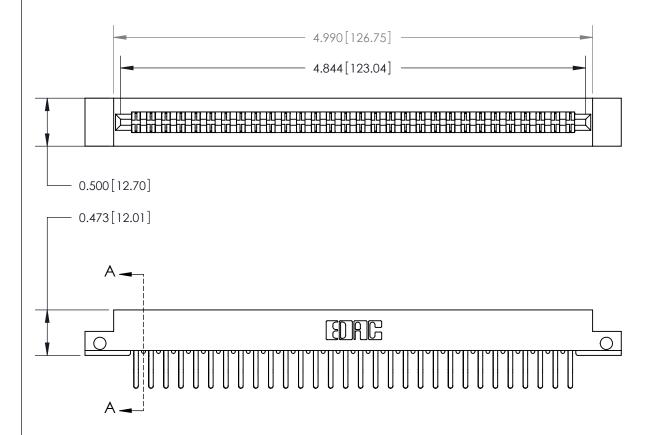

**See Accompanying Page for:** 

**Contact Bend Details** 

807/857 Series High Temp Card Edge Connector Part Number: 857-060-560-212

YOUR CONNECTION TO QUALITY & SERVICE

| ACAD REFERENCE NO | . 807 ENG MASTER |
|-------------------|------------------|
| DRAWN: J.LEE      | DATE: AUG. 11/09 |
| CHECKED:          | DATE:            |
| SCALE: NTS        | SHEET 1 OF 2     |
| DRAWING NUMBER    | ISSUE            |

807 Assembly