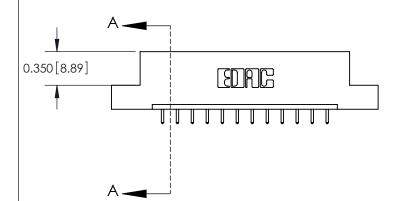

DRAWN: J.LEE DATE: OCT. 06/09 CHECKED: DATE: SHEET 1 OF 2 SCALE: NTS DRAWING NUMBER **ISSUE** 837 Assembly

837 ENG MASTER

ACAD REFERENCE NO.

**See Accompanying Pages for:** 

**Contact Bend Details** 

ISSUE NUMBER