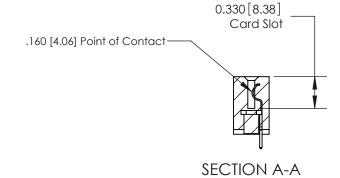

## **Contact Detail**

521-P.C. Tail .025 Sq.(0.64 Sq.) - Tail LG=.150(3.81) .156 [3.96] Contact Spacing x .200 [5.08] Row Spacing

THIS IS A C.A.D. GENERATED DRAWING DO NOT MAKE MANUAL REVISIONS TO MASTER.