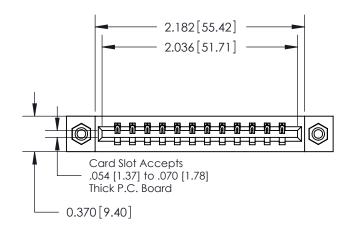

**Mounting Option** 

08-#4-40 Unified Threaded Inserts

## **Contact Detail**

521-P.C. Tail .025 Sq.(0.64 Sq.) - Tail LG=.150(3.81) .156 [3.96] Contact Spacing x .200 [5.08] Row Spacing

THIS IS A C.A.D. GENERATED DRAWING DO NOT MAKE MANUAL REVISIONS TO MASTER.