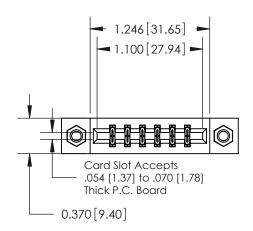

## **Contact Detail**

524-P.C. Tail .018 Sq.(0.46 Sq.) - Tail LG=.175(4.45) .156 [3.96] Contact Spacing x .200 [5.08] Row Spacing

**See Accompanying Pages for: Contact Bend Details** 

THIS IS A C.A.D. GENERATED DRAWING DO NOT MAKE MANUAL REVISIONS TO MASTER.