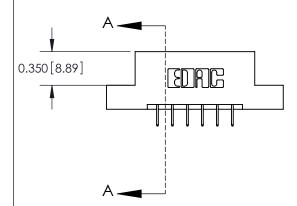

## **Contact Detail**

524-P.C. Tail .018 Sq.(0.46 Sq.) - Tail LG=.175(4.45) .156 [3.96] Contact Spacing x .200 [5.08] Row Spacing

**See Accompanying Pages for: Contact Bend Details** 

THIS IS A C.A.D. GENERATED DRAWING DO NOT MAKE MANUAL REVISIONS TO MASTER.