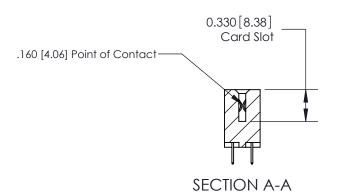

## **Contact Detail**

524-P.C. Tail .018 Sq.(0.46 Sq.) - Tail LG=.175(4.45) .156 [3.96] Contact Spacing x .200 [5.08] Row Spacing

**See Accompanying Pages for: Contact Bend Details** 

THIS IS A C.A.D. GENERATED DRAWING DO NOT MAKE MANUAL REVISIONS TO MASTER.