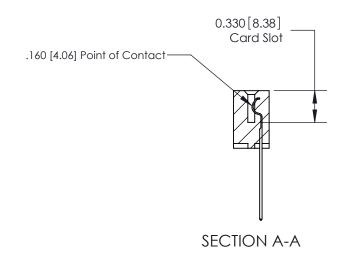

ISSUE NUMBER

ORIGINAL

1

|                     | 837/887 Series High Temp Card Edge Connector |                                                                                                                                                              | ACAD REFERENCE | NO. 837 EN       | 837 ENG MASTER |  |
|---------------------|----------------------------------------------|--------------------------------------------------------------------------------------------------------------------------------------------------------------|----------------|------------------|----------------|--|
| Contact Bend Detail |                                              | DRAWN: J.LEE                                                                                                                                                 | DATE: OC       | DATE: OCT. 06/09 |                |  |
|                     | Confact Bend Defail                          |                                                                                                                                                              | CHECKED:       | DATE:            | DATE:          |  |
|                     | EDAC INC                                     | TORONTO, ONTARIO CANADA  ARE THE PROPERTY OF EDAC INC., AND SHALL NOT BE REPRODUCED, OR COPIED OR USED AS THE BASIS FOR THE MANUFACTURE OR SALE OF APPARATUS | SCALE: NTS     | SHEET            | 2 <b>OF</b> 2  |  |
|                     | TORONTO, ONTARIO                             |                                                                                                                                                              | DRAWING NUMBER |                  | ISSUE          |  |
|                     | YOUR CONNECTION TO QUALITY & SERVICE         |                                                                                                                                                              | 837 Assembly   |                  | 1              |  |