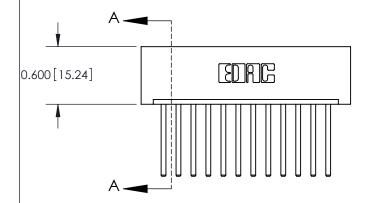

## **Contact Detail**

544-Wire Wrap .050x.025(1.27x0.64) - Tail LG=.750(19.05) .156 [3.96] Contact Spacing x .200 [5.08] Row Spacing

**See Accompanying Pages for:** 

**Contact Bend Details** 

THIS IS A C.A.D. GENERATED DRAWING DO NOT MAKE MANUAL REVISIONS TO MASTER.