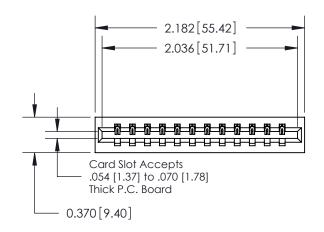

**Mounting Option** 

01-No Mounting Lugs

## **Contact Detail**

544-Wire Wrap .050x.025(1.27x0.64) - Tail LG=.750(19.05) .156 [3.96] Contact Spacing x .200 [5.08] Row Spacing

**See Accompanying Pages for:** 

**Contact Bend Details** 

THIS IS A C.A.D. GENERATED DRAWING DO NOT MAKE MANUAL REVISIONS TO MASTER.