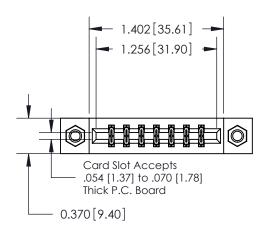

## **Contact Detail**

524-P.C. Tail .018 Sq.(0.46 Sq.) - Tail LG=.175(4.45) .156 [3.96] Contact Spacing x .200 [5.08] Row Spacing

**See Accompanying Pages for: Contact Bend Details** 

THIS IS A C.A.D. GENERATED DRAWING DO NOT MAKE MANUAL REVISIONS TO MASTER.

ISSUE NUMBER

ORIGINAL

|                              | 0.330 [8.38]<br>Card Slot |
|------------------------------|---------------------------|
| .160 [4.06] Point of Contact |                           |
|                              |                           |
|                              |                           |
|                              | SECTION A-A               |

837/887 Series High Temp Card Edge Connector Part Number: 887-014-524-207

YOUR CONNECTION TO QUALITY & SERVICE

**EDAC INC** TORONTO, ONTARIO CANADA

THESE DRAWINGS AND SPECIFICATIONS ARE THE PROPERTY OF EDAC INC.,AND SHALL NOT BE REPRODUCED, OR COPIED OR USED AS THE BASIS FOR THE MANUFACTURE OR SALE OF APPARATUS WITHOUT WRITTEN PERMISSION.