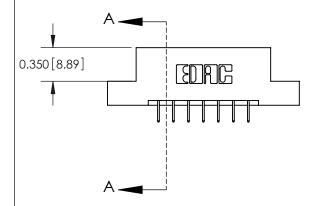

ISSUE NUMBER

ORIGINAL

|                              | 0.330 [8.38]<br>Card Slot |
|------------------------------|---------------------------|
| .160 [4.06] Point of Contact |                           |
|                              |                           |
|                              |                           |
|                              | SECTION A-A               |

837/887 Series High Temp Card Edge Connector Part Number: 887-014-524-207

YOUR CONNECTION TO QUALITY & SERVICE

**EDAC INC** TORONTO, ONTARIO CANADA

THESE DRAWINGS AND SPECIFICATIONS ARE THE PROPERTY OF EDAC INC.,AND SHALL NOT BE REPRODUCED, OR COPIED OR USED AS THE BASIS FOR THE MANUFACTURE OR SALE OF APPARATUS WITHOUT WRITTEN PERMISSION.