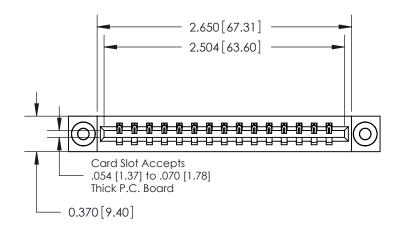

**Mounting Option** 

03-.116 (2.95) I.D. Floating Eyelets

## **Contact Detail**

540-Wire Wrap .025 Sq.(0.64 Sq.) - Tail LG=.560(14.22) .156 [3.96] Contact Spacing x .200 [5.08] Row Spacing





THIS IS A C.A.D. GENERATED DRAWING DO NOT MAKE MANUAL REVISIONS TO MASTER.



ISSUE NUMBER

ORIGINAL



**See Accompanying Pages for:** 

**Contact Bend Details** 

| 837/887 Series High Temp Card Edge Connector |
|----------------------------------------------|
| Part Number: 887-015-540-103                 |

|                    | EDAC INC          |
|--------------------|-------------------|
|                    | TORONTO, ONTARIO  |
|                    | CANADA            |
| YOUR CONNECTION TO | QUALITY & SERVICE |

**EDAC INC** TORONTO, ONTARIO CANADA

THESE DRAWINGS AND SPECIFICATIONS ARE THE PROPERTY OF EDAC INC.,AND SHALL NOT BE REPRODUCED, OR COPIED OR USED AS THE BASIS FOR THE MANUFACTURE OR SALE OF APPARATUS WITHOUT WRITTEN PERMISSION.

| ACAD REFERENCE NO. | 837 ENG MAST