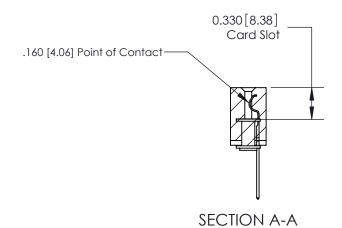

ISSUE NUMBER

ORIGINAL

1

| 837/887 Series High Temp Card Edge Connector<br>Contact Bend Detail |                                                                                                                                                                                                                                                                          | ACAD REFERENCE                   | NO. 837 EN | 837 ENG MASTER   |       |  |
|---------------------------------------------------------------------|--------------------------------------------------------------------------------------------------------------------------------------------------------------------------------------------------------------------------------------------------------------------------|----------------------------------|------------|------------------|-------|--|
|                                                                     |                                                                                                                                                                                                                                                                          | DRAWN: J.LEE                     | DATE: OC   | DATE: OCT. 06/09 |       |  |
|                                                                     | Confact bend Defail                                                                                                                                                                                                                                                      |                                  | CHECKED:   | DATE:            | DATE: |  |
|                                                                     | EDAC INC TORONTO, ONTARIO CANADA YOUR CONNECTION TO QUALITY & SERVICE  THESE DRAWINGS AND SPECIFICATIONS ARE THE PROPERTY OF EDAC INC., AND SHALL NOT BE REPRODUCED, OR COPIED OR USED AS THE BASIS FOR THE MANUFACTURE OR SALE OF APPARATUS WITHOUT WRITTEN PERMISSION. | SCALE: NTS                       | SHEET      | 2 <b>OF</b> 2    |       |  |
|                                                                     |                                                                                                                                                                                                                                                                          | DRAWING NUMBER                   |            | ISSUE            |       |  |
|                                                                     |                                                                                                                                                                                                                                                                          | MANUFACTURE OR SALE OF APPARATUS | 837 Asser  | nbly             | 1     |  |