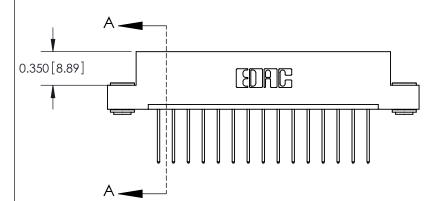

## **Contact Detail**

540-Wire Wrap .025 Sq.(0.64 Sq.) - Tail LG=.560(14.22) .156 [3.96] Contact Spacing x .200 [5.08] Row Spacing

THIS IS A C.A.D. GENERATED DRAWING DO NOT MAKE MANUAL REVISIONS TO MASTER.