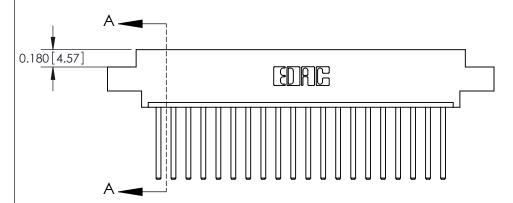

## **Contact Detail**

544-Wire Wrap .050x.025(1.27x0.64) - Tail LG=.750(19.05)

.156 [3.96] Contact Spacing x .200 [5.08] Row Spacing

THIS IS A C.A.D. GENERATED DRAWING DO NOT MAKE MANUAL REVISIONS TO MASTER.

ISSUE NUMBER

ORIGINAL

**See Accompanying Pages for:** 

**Contact Bend Details** 

837/887 Series High Temp Card Edge Connector Part Number: 887-020-544-604

**EDAC INC** TORONTO, ONTARIO CANADA

THESE DRAWINGS AND SPECIFICATIONS ARE THE PROPERTY OF EDAC INC., AND SHALL NOT BE REPRODUCED, OR COPIED OR USED AS THE BASIS FOR THE MANUFACTURE OR SALE OF APPARATUS WITHOUT WRITTEN PERMISSION.

| ACAD REFERENCE NO. | 837 ENG MASTER   |  |  |
|--------------------|------------------|--|--|
| DRAWN: J.LEE       | DATE: OCT. 06/09 |  |  |
| CHECKED:           | DATE:            |  |  |
| SCALE: NTS         | SHEET 1 OF 2     |  |  |
| DRAWING NUMBER     | ISSUE            |  |  |
| 837 Assembly       | 1                |  |  |