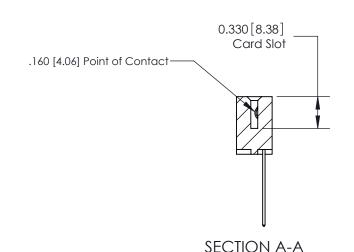

ISSUE NUMBER

ORIGINAL

1

|                     | 837/887 Series High Temp Card Edge Connector |                                                                                                                                                              | ACAD REFERENCE | NO. 837 EN       | 837 ENG MASTER |  |
|---------------------|----------------------------------------------|--------------------------------------------------------------------------------------------------------------------------------------------------------------|----------------|------------------|----------------|--|
| Contact Bend Detail |                                              | DRAWN: J.LEE                                                                                                                                                 | DATE: OC       | DATE: OCT. 06/09 |                |  |
|                     | Confact Bend Defail                          |                                                                                                                                                              | CHECKED:       | DATE:            |                |  |
|                     | EDAC INC THE                                 | TORONTO, ONTARIO CANADA  ARE THE PROPERTY OF EDAC INC., AND SHALL NOT BE REPRODUCED, OR COPIED OR USED AS THE BASIS FOR THE MANUFACTURE OR SALE OF APPARATUS | SCALE: NTS     | SHEET            | 2 <b>OF</b> 2  |  |
|                     | TORONTO, ONTARIO                             |                                                                                                                                                              | DRAWING NUMBER |                  | ISSUE          |  |
|                     | YOUR CONNECTION TO QUALITY & SERVICE         |                                                                                                                                                              | 837 Assembly   |                  | 1              |  |