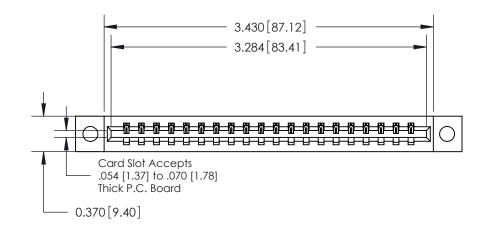

**Mounting Option** 

04-.156 (3.96) Dia. Mounting Holes

ISSUE NUMBER

ORIGINAL

**See Accompanying Pages for:** 

**Contact Bend Details** 

837/887 Series High Temp Card Edge Connector Part Number: 887-020-544-604

**EDAC INC** TORONTO, ONTARIO CANADA

THESE DRAWINGS AND SPECIFICATIONS ARE THE PROPERTY OF EDAC INC., AND SHALL NOT BE REPRODUCED, OR COPIED OR USED AS THE BASIS FOR THE MANUFACTURE OR SALE OF APPARATUS WITHOUT WRITTEN PERMISSION.

| ACAD REFERENCE NO. | 837 ENG MASTER   |  |  |
|--------------------|------------------|--|--|
| DRAWN: J.LEE       | DATE: OCT. 06/09 |  |  |
| CHECKED:           | DATE:            |  |  |
| SCALE: NTS         | SHEET 1 OF 2     |  |  |
| DRAWING NUMBER     | ISSUE            |  |  |
| 837 Assembly       | 1                |  |  |