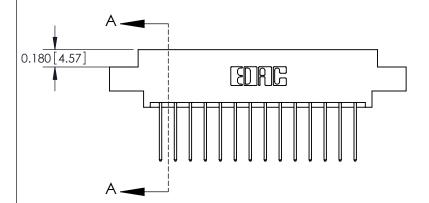

## **See Accompanying Pages for:**

**Contact Bend Details** 

837/887 Series High Temp Card Edge Connector Part Number: 887-028-540-804

**EDAC INC** TORONTO, ONTARIO CANADA

THESE DRAWINGS AND SPECIFICATIONS ARE THE PROPERTY OF EDAC INC.,AND SHALL NOT BE REPRODUCED, OR COPIED OR USED AS THE BASIS FOR THE MANUFACTURE OR SALE OF APPARATUS WITHOUT WRITTEN PERMISSION.