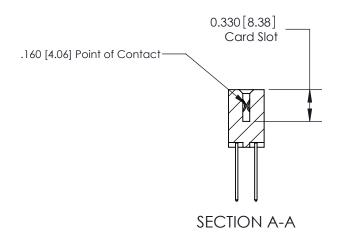

ISSUE NUMBER

ORIGINAL

1

|                     | 837/887 Series High Temp Card Edge Connector |                                                                                           | ACAD REFERENCE | NO. 837 EN       | 837 ENG MASTER |  |
|---------------------|----------------------------------------------|-------------------------------------------------------------------------------------------|----------------|------------------|----------------|--|
| Contact Bend Detail |                                              | DRAWN: J.LEE                                                                              | DATE: OC       | DATE: OCT. 06/09 |                |  |
|                     | Confact Bend Defail                          |                                                                                           | CHECKED:       | DATE:            |                |  |
|                     | EDAC INC THESE DRAW                          | THESE DRAWINGS AND SPECIFICATIONS                                                         | SCALE: NTS     | SHEET            | 2 <b>OF</b> 2  |  |
|                     | TORONTO, ONTARIO                             | ARE THE PROPERTY OF EDAC INC.,AND SHALL NOT BE REPRODUCED,OR COPIED                       | DRAWING NUMBER |                  | ISSUE          |  |
|                     | YOUR CONNECTION TO QUALITY & SERVICE         | OR USED AS THE BASIS FOR THE MANUFACTURE OR SALE OF APPARATUS WITHOUT WRITTEN PERMISSION. | 837 Assembly   |                  | 1              |  |