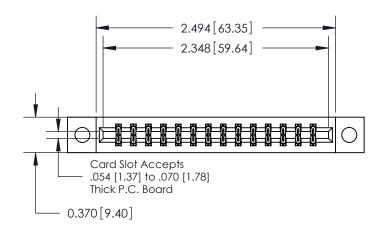

**Mounting Option** 

04-.156 (3.96) Dia. Mounting Holes

## **See Accompanying Pages for:**

**Contact Bend Details** 

837/887 Series High Temp Card Edge Connector Part Number: 887-028-540-804

**EDAC INC** TORONTO, ONTARIO CANADA

THESE DRAWINGS AND SPECIFICATIONS ARE THE PROPERTY OF EDAC INC.,AND SHALL NOT BE REPRODUCED, OR COPIED OR USED AS THE BASIS FOR THE MANUFACTURE OR SALE OF APPARATUS WITHOUT WRITTEN PERMISSION.