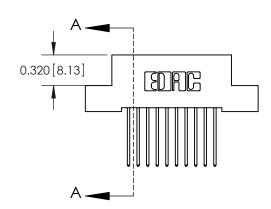

THIS IS A C.A.D. GENERATED DRAWING DO NOT MAKE MANUAL REVISIONS TO MASTER

ISSUE NUMBER

ORIGINAL

1

| 842/892 Series High Temp Card Edge Co<br>Mounting Options  | DRAWN: J.LEE DATE: OCT. 06/09  CHECKED: DATE: |
|------------------------------------------------------------|-----------------------------------------------|
| EDAC INC THESE DRAWINGS AND S ARE THE PROPERTY OF          |                                               |
|                                                            | DUCED,OR COPIED DRAWING NUMBER ISSUE          |
| YOUR CONNECTION TO QUALITY & SERVICE WITHOUT WRITTEN PERMI |                                               |