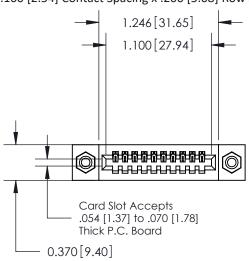

.240 [6.10] Point of Contact-

YOUR CONNECTION TO QUALITY & SERVICE

842 ENG MASTER J.LEE DATE: OCT. 06/09 SHEET 1 OF 3

**SECTION A-A** 

842 Assembly

THIS IS A C.A.D. GENERATED DRAWING DO NOT MAKE MANUAL REVISIONS TO MASTER