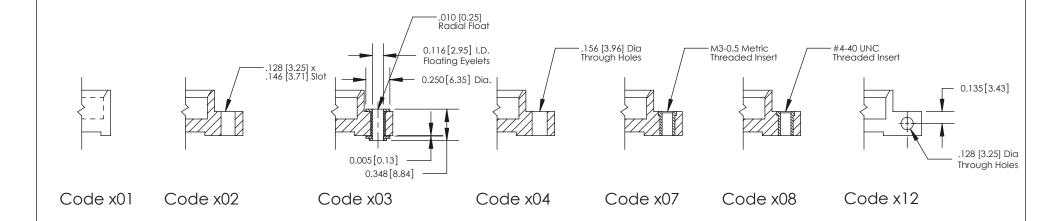

**Mounting Option** 

08-#4-40 Unified Threaded Inserts

THIS IS A C.A.D. GENERATED DRAWING DO NOT MAKE MANUAL REVISIONS TO MASTER

ISSUE NUMBER

ORIGINAL

1

| 842/892 Series High Temp Card Edge Con<br>Mounting Options   | DRAWN: J.LEE                 |         |        |
|--------------------------------------------------------------|------------------------------|---------|--------|
| EDAC INC THESE DRAWINGS AND SPI                              |                              | SHEET 3 | 3 OF 3 |
|                                                              | ED, OR COPIED DRAWING NUMBER |         | ISSUE  |
| YOUR CONNECTION TO QUALITY & SERVICE WITHOUT WRITTEN PERMISS |                              |         | 1      |