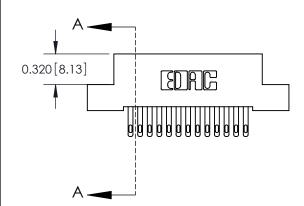

SECTION A-A

842 Assembly

THIS IS A C.A.D. GENERATED DRAWING DO NOT MAKE MANUAL REVISIONS TO MASTER

ISSUE NUMBE

ORIGINAL

1

| 842/892 Series High Temp Card Edge Connector<br>Contact Bend Detail |                                                                                                                                                     | ACAD REFERENCE NO. 842 ENG MASTER |          |                         |  |
|---------------------------------------------------------------------|-----------------------------------------------------------------------------------------------------------------------------------------------------|-----------------------------------|----------|-------------------------|--|
|                                                                     |                                                                                                                                                     | DRAWN: J.LEE                      | DATE: OC | DATE: <b>OCT. 06/09</b> |  |
|                                                                     |                                                                                                                                                     | CHECKED:                          | DATE:    | DATE:                   |  |
| EDAC INC                                                            | TORONTO, ONTARIO  ARE THE PROPERTY OF EDAC INC.,AND SHALL NOT BE REPRODUCED,OR COPIED OR USED AS THE BASIS FOR THE MANUFACTURE OR SALE OF APPARATUS | SCALE: NTS                        | SHEET :  | 2 OF 3                  |  |
|                                                                     |                                                                                                                                                     | DRAWING NUMBER                    | •        | ISSUE                   |  |
|                                                                     |                                                                                                                                                     | 842 Assemb                        | ly       | 1                       |  |