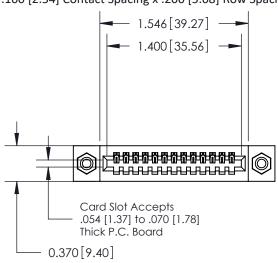

## **Contact Detail**

500-Wire Hole .050x.025(1.27x0.64) - Tail LG=.270(6.86) .100 [2.54] Contact Spacing x .200 [5.08] Row Spacing

**See Accompanying Pages for:** 

- **Contact Bend Details**
- **Mounting Options**

.240 [6.10] Point of Contact-

842/892 Series High Temp Card Edge Connector Part Number: 892-013-500-108

| ACAD REFERENCE NO | 842 ENG MASTER   |
|-------------------|------------------|
| DRAWN: J.LEE      | DATE: OCT. 06/09 |
| CHECKED:          | DATE:            |
| SCALE: NTS        | SHEET 1 OF 3     |
| DRAWING NUMBER    | ISSUE            |