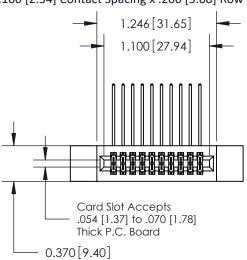

## **Contact Detail**

559-90 Degree Bend (Code 541 Contacts)

.100 [2.54] Contact Spacing x .200 [5.08] Row Spacing

**See Accompanying Pages for:** 

- **Contact Bend Details**
- **Mounting Options**

.240 [6.10] Point of Contact-