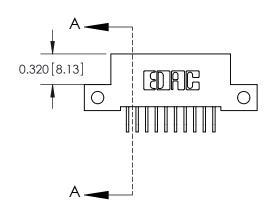

**Mounting Option** 

12-.128 (3.25) Dia. Side Mounting Holes

## **Contact Detail**

559-90 Degree Bend (Code 541 Contacts)

.100 [2.54] Contact Spacing x .200 [5.08] Row Spacing





**See Accompanying Pages for:** 

- **Contact Bend Details**
- **Mounting Options**



.240 [6.10] Point of Contact-

842/892 Series High Temp Card Edge Connector Part Number: 892-020-559-212

YOUR CONNECTION TO QUALITY & SERVICE

842 ENG MASTER J.LEE DATE: OCT. 06/09 SHEET 1 OF 3 NTS

842 Assembly

SECTION A-A

THIS IS A C.A.D. GENERATED DRAWING DO NOT MAKE MANUAL REVISIONS TO MASTER

ORIGINAL (1)



| 842/892 Series High Temp Card Edge Connector<br>Contact Bend Detail |                                                                                                 | ACAD REFERENCE NO. 842 ENG MASTER |             |                  |        |
|---------------------------------------------------------------------|--------------------------------------------------------------------------