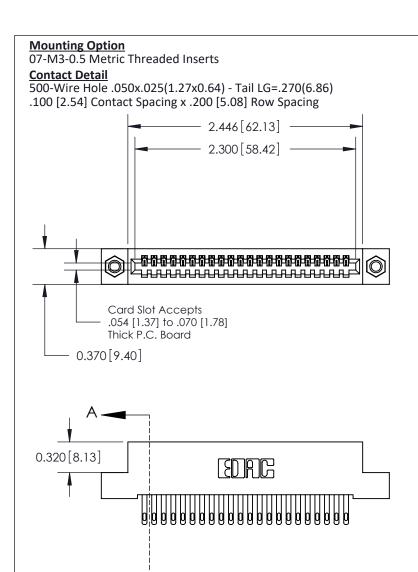

.240 [6.10] Point of Contact-

## **SECTION A-A**

## **See Accompanying Pages for:**

- **Contact Bend Details**
- **Mounting Options**

842/892 Series High Temp Card Edge Connector Part Number: 892-022-500-107

CANADA

| ACAD REFERENCE NO. 842 ENG MASTE |                  |
|----------------------------------|------------------|
| DRAWN: J.LEE                     | DATE: OCT. 06/09 |
| CHECKED:                         | DATE:            |
| SCALE: NTS                       | SHEET 1 OF 3     |
| DRAWING NUMBER                   | ISSUE            |

842 Assembly

THIS IS A C.A.D. GENERATED DRAWING DO NOT MAKE MANUAL REVISIONS TO MASTER

ISSUE NUMBE

ORIGINAL

1

| 842/892 Series High Temp Card Edge Connector<br>Contact Bend Detail |                                                                   | ACAD REFERENCE NO. 842 ENG MASTER |          |                         |        |
|---------------------------------------------------------------------|-------------------------------------------------------------------|-----------------------------------|----------|-------------------------|--------|
|                                                                     |                                                                   | DRAWN: .                          | J.LEE    | DATE: <b>OCT.</b> 06/09 |        |
|                                                                     |                                                                   | CHECKED:                          |          | DATE:                   |        |
| EDAC INC                                                            | THESE DRAWINGS AND SPECIFICATIONS ARE THE PROPERTY OF EDAC INCAND | SCALE: NTS                        |          | SHEET 2                 | 2 OF 3 |
| TORONTO, ONTARIO                                                    | SHALL NOT BE REPRODUCED,OR COPIED OR USED AS THE BASIS FOR THE    | DRAWING NUI                       | MBER     |                         | ISSUE  |
| YOUR CONNECTION TO QUALITY & SERVICE                                | MANUFACTURE OR SALE OF APPARATUS WITHOUT WRITTEN PERMISSION.      | 842 A                             | Assembly |                         | 1      |