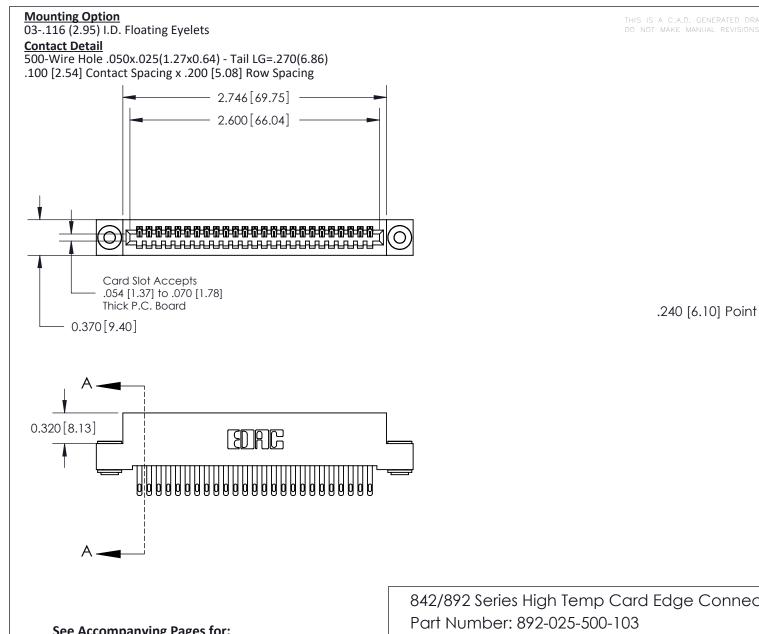

.240 [6.10] Point of Contact-

## **See Accompanying Pages for:**

- **Contact Bend Details**
- **Mounting Options**

| 842/892 Series High Temp Card Edge Connector |
|----------------------------------------------|
| Part Number: 892-025-500-103                 |

YOUR CONNECTION TO QUALITY & SERVICE

| ACAD REFERENCE NO | . 842 ENG MASTER |
|-------------------|------------------|
| DRAWN: J.LEE      | DATE: OCT. 06/09 |
| CHECKED:          | DATE:            |
| SCALE: NTS        | SHEET 1 OF 3     |
| DRAWING NUMBER    | ISSUE            |